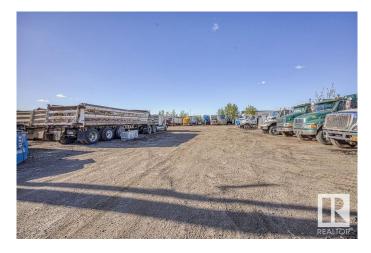

# \$1,200,000

0 Bedroom, 0.00 Bathroom, Land Commercial on 0.00 Acres

Weir Industrial, Edmonton, AB

Are you looking for a Truck Yard within the city? Well look no further, This 1.07 Acre Gravelled Yard is looking for its new owner. Have other plans? Well this is Zoned for Medium Industrial as well! Come take a look.