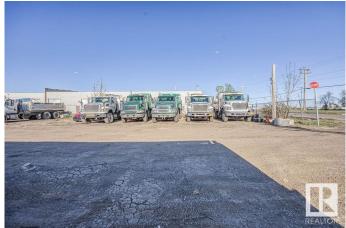

# \$1,200,000

0 Bedroom, 0.00 Bathroom, Land Commercial on 0.00 Acres

Weir Industrial, Edmonton, AB

Are you looking for a Truck Yard within the city? Well look no further, This 1.07 Acre Gravelled Yard is looking for its new owner. Have other plans? Well this is Zoned for Medium Industrial as well! Come take a look.