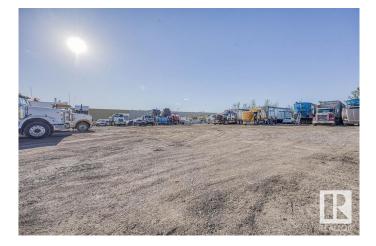

# \$1,200,000

0 Bedroom, 0.00 Bathroom, Land Commercial on 0.00 Acres

Weir Industrial, Edmonton, AB

Are you looking for a Truck Yard within the city? Well look no further, This 1.07 Acre Gravelled Yard is looking for its new owner. Have other plans? Well this is Zoned for Medium Industrial as well! Come take a look.