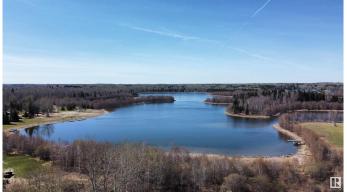

#### \$174,500

0 Bedroom, 0.00 Bathroom, Rural on 0.17 Acres

Spring Lake, Rural Parkland County, AB

You've always wanted that lake property and now is your chance. Located on desirable Lakeside Drive at Spring Lake this lot boasts an ideal location to have those perfect sunset moments. Listen to the sounds of nature, paddle the still waters, walk the lakeside meadows, watch the northern lights, take it all in. The quaint community of Spring Lake is truly a hidden gem only minutes away from the amenities of Stony Plain and Spruce Grove and well within commuting distance to Edmonton. An ideal place to start from, a place to build your dreams.