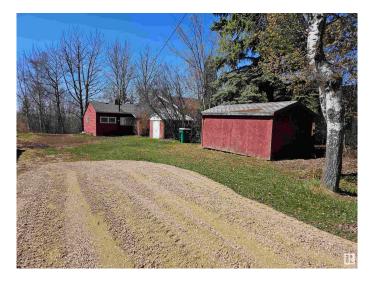

#### \$174,500

0 Bedroom, 0.00 Bathroom, Rural on 0.17 Acres

Spring Lake, Rural Parkland County, AB

You've always wanted that lake property and now is your chance. Located on desirable Lakeside Drive at Spring Lake this lot boasts an ideal location to have those perfect sunset moments. Listen to the sounds of nature, paddle the still waters, walk the lakeside meadows, watch the northern lights, take it all in. The quaint community of Spring Lake is truly a hidden gem only minutes away from the amenities of Stony Plain and Spruce Grove and well within commuting distance to Edmonton. An ideal place to start from, a place to build your dreams.