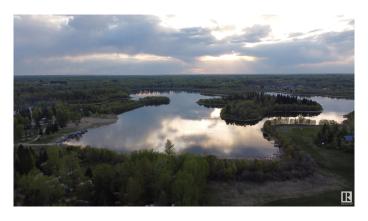

#### \$174,500

0 Bedroom, 0.00 Bathroom, Rural on 0.17 Acres

Spring Lake, Rural Parkland County, AB

You've always wanted that lake property and now is your chance. Located on desirable Lakeside Drive at Spring Lake this lot boasts an ideal location to have those perfect sunset moments. Listen to the sounds of nature, paddle the still waters, walk the lakeside meadows, watch the northern lights, take it all in. The quaint community of Spring Lake is truly a hidden gem only minutes away from the amenities of Stony Plain and Spruce Grove and well within commuting distance to Edmonton. An ideal place to start from, a place to build your dreams.