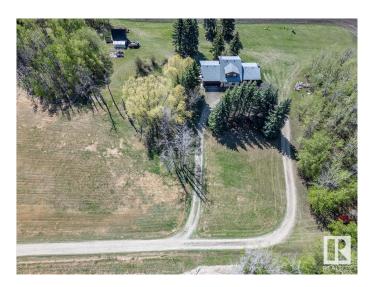

### \$569.000

4 Bedroom, 3.00 Bathroom, 2,114 sqft Rural on 4.05 Acres

None, Rural Leduc County, AB

This 2113.73sq/ft home with a double attached garage is sitting on a secluded 4.05 acres. Inside the home the main floor hosts the Primary Bedroom, Dining Room, Kitchen, Laundry, Mudroom, 4 piece Bathroom, 2 piece Bathroom, and the spacious Living Room a beautiful wood fireplace. The upper level holds 3 more Bedrooms and another 4 piece Bathroom. The Basement is open with a Large Family/Rec area. Decks off two sides of the home are great spots to unwind and enjoy this peaceful property, especially in the hot tub. Another garage on the property measures 16'x15' with a concrete floor, power, and a storage loft above. Lots of mature trees throughout the entire property make it private and beautiful.

#### **Exterior**

Exterior Wood

Exterior Features Landscaped, Level Land, Private Setting, Stream/Pond, Treed Lot

Construction Wood

Foundation Concrete Perimeter