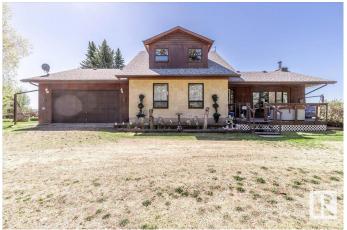

### \$569.000

4 Bedroom, 3.00 Bathroom, 2,114 sqft Rural on 4.05 Acres

None, Rural Leduc County, AB

This 2113.73sq/ft home with a double attached garage is sitting on a secluded 4.05 acres. Inside the home the main floor hosts the Primary Bedroom, Dining Room, Kitchen, Laundry, Mudroom, 4 piece Bathroom, 2 piece Bathroom, and the spacious Living Room a beautiful wood fireplace. The upper level holds 3 more Bedrooms and another 4 piece Bathroom. The Basement is open with a Large Family/Rec area. Decks off two sides of the home are great spots to unwind and enjoy this peaceful property, especially in the hot tub. Another garage on the property measures 16'x15' with a concrete floor, power, and a storage loft above. Lots of mature trees throughout the entire property make it private and beautiful.