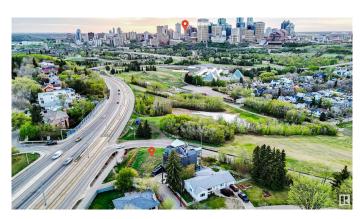

### \$525,000

0 Bedroom, 0.00 Bathroom, Single Family on 0.00 Acres

Strathearn, Edmonton, AB

RARE OPPORTUNITY ON STRATHEARN DRIVE! Build your custom dream home on this exceptional 321.76 mÂ2 vacant lot offering panoramic views of Edmonton's downtown skyline, river valley, and the Muttart Conservatory. Located in one of the city's most prestigious and scenic communities, this property is zoned RF3. Whether you envision a modern masterpiece with rooftop patio, triple underground garage, or luxury walkout, this lot is your canvas. Just steps from the LRT, Gallagher Park, Folk Fest grounds, and minutes to downtown, Whyte Ave, and the U of A. This is your chance to live above it all in a location that offers both natural beauty and urban convenience. Don't miss this once-in-a-lifetime opportunity!

# **Community Information**

Address 9260a Strathearn Drive

Area Edmonton
Subdivision Strathearn
City Edmonton
County ALBERTA

Province AB

Postal Code T6C 4E2

## **Exterior**

Exterior Features Hillside, Playground Nearby, Public Swimming Pool, Public

Transportation, River Valley View, Schools, Shopping Nearby, Ski Hill

Nearby, View City, View Downtown