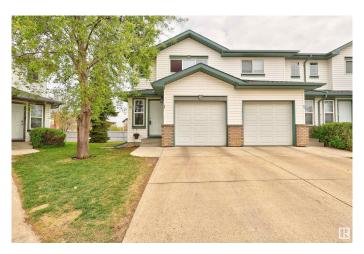

## \$269,900

2 Bedroom, 1.00 Bathroom, 1,067 sqft Condo / Townhouse on 0.00 Acres

Klarvatten, Edmonton, AB

Welcome home to this well appointed end unit townhome located in Klarvatten. Spacious kitchen with ample counter space and all appliances. Refurbished cabinets in a modern neutral tone. Living room with feature gas fireplace. Patio doors lead to the East Facing outdoor space. Two bedrooms upstairs are a great size. Four piece bathroom with upgraded tub and tile surround. New Furnace in 2017 and New Hot Water Tank and AC in 2018. Washer and Dryer included as well as built in vaccuum system. Single attached garage. Condo fees are \$295 per month. Well managed complex. Close to public transportation and shopping. Shows well.

#### **Essential Information**

MLS® # E4435220 Price \$269,900

Bedrooms 2 Bathrooms 1.00

Full Baths 1

Square Footage 1,067 Acres 0.00 Year Built 2002

Type Condo / Townhouse

Sub-Type Townhouse

Style 2 Storey
Status Active

# **Community Information**

Address 87 16823 84 Street

Area Edmonton
Subdivision Klarvatten
City Edmonton
County ALBERTA

Province AB

Postal Code T5Z 3S4