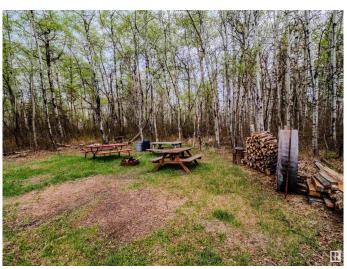

#### \$499,702

0 Bedroom, 0.00 Bathroom, Rural on 15.14 Acres

None, Rural Strathcona County, AB

ULTIMATE "LAKEREAGE " YOUR BLOOD PRESSURE WILL DROP THE SECOND YOU DRIVE IN....15.14 ACRES IN APPLICATION TO POTENTIALLY BE 27 ACRES( APPLICATION FOR ACCRETION ALREADY SUBMITTED)..Beautifully treed 15.14 acres of lakefront property on South Cooking Lake! Located just minutes from Sherwood Park, this serene oasis boasts a mature treed, private lot ready to build the home you've always dreamed of! Bordered on the west AND south by Cooking Lake, enjoy lovely views year round. A building site and driveway access have been cleared for you, while a secondary clearing has a 40mx100m. Enjoy beautiful walking trails through the trees. Located outside of a subdivision and minutes to all amenities. A gorgeous weekend retreat or amazing potential for future year-round development! really is a must see property..