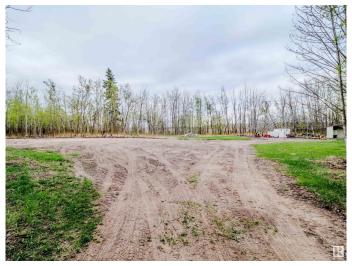

#### \$499,702

0 Bedroom, 0.00 Bathroom, Rural on 15.14 Acres

None, Rural Strathcona County, AB

ULTIMATE "LAKEREAGE " YOUR BLOOD PRESSURE WILL DROP THE SECOND YOU DRIVE IN....15.14 ACRES IN APPLICATION TO POTENTIALLY BE 27 ACRES( APPLICATION FOR ACCRETION ALREADY SUBMITTED)..Beautifully treed 15.14 acres of lakefront property on South Cooking Lake! Located just minutes from Sherwood Park, this serene oasis boasts a mature treed, private lot ready to build the home you've always dreamed of! Bordered on the west AND south by Cooking Lake, enjoy lovely views year round. A building site and driveway access have been cleared for you, while a secondary clearing has a 40mx100m. Enjoy beautiful walking trails through the trees. Located outside of a subdivision and minutes to all amenities. A gorgeous weekend retreat or amazing potential for future year-round development! really is a must see property..