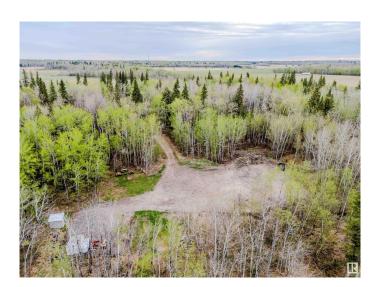

#### \$499,702

0 Bedroom, 0.00 Bathroom, Rural on 15.14 Acres

None, Rural Strathcona County, AB

ULTIMATE "LAKEREAGE " YOUR BLOOD PRESSURE WILL DROP THE SECOND YOU DRIVE IN....15.14 ACRES IN APPLICATION TO POTENTIALLY BE 27 ACRES( APPLICATION FOR ACCRETION ALREADY SUBMITTED)..Beautifully treed 15.14 acres of lakefront property on South Cooking Lake! Located just minutes from Sherwood Park, this serene oasis boasts a mature treed, private lot ready to build the home you've always dreamed of! Bordered on the west AND south by Cooking Lake, enjoy lovely views year round. A building site and driveway access have been cleared for you, while a secondary clearing has a 40mx100m. Enjoy beautiful walking trails through the trees. Located outside of a subdivision and minutes to all amenities. A gorgeous weekend retreat or amazing potential for future year-round development! really is a must see property..