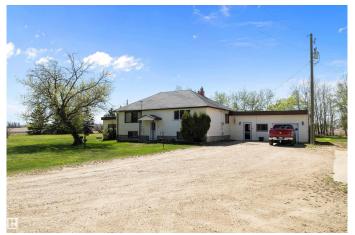

# \$549.900

3 Bedroom, 1.50 Bathroom, 1,553 sqft Rural on 2.00 Acres

None, Rural Sturgeon County, AB

Just 5 KM from Morinville, this 2-acre property in Sturgeon County offers the perfect mix of space and potential. The highlight is the massive 60' x 40' shopâ€"ideal for storage, hobbies, or a home-based business. The 3-bedroom, 1.5-bath home offers 2,370 sq ft of living space with 2x6 construction, an antique wood stove that stays, and approximately 70% updated windows. Set on a beautifully treed, mature lot, this property offers privacy, charm, and peaceful country living with low taxes (\$2,054/year) and quick access to town. Adding to its unique character, this property is a registered historical site and was the original location of the Frontenac School.

Year Built 1950

Type Rural

Sub-Type Detached Single Family

Style Bi-Level Status Active