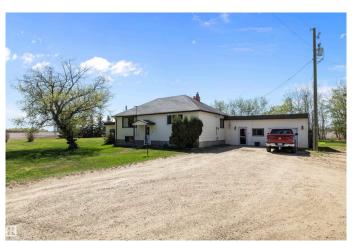

# \$549.900

3 Bedroom, 1.50 Bathroom, 1,553 sqft Rural on 2.00 Acres

None, Rural Sturgeon County, AB

Just 5 KM from Morinville, this 2-acre property in Sturgeon County offers the perfect mix of space and potential. The highlight is the massive 60' x 40' shopâ€"ideal for storage, hobbies, or a home-based business. The 3-bedroom, 1.5-bath home offers 2,370 sq ft of living space with 2x6 construction, an antique wood stove that stays, and approximately 70% updated windows. Set on a beautifully treed, mature lot, this property offers privacy, charm, and peaceful country living with low taxes (\$2,054/year) and quick access to town. Adding to its unique character, this property is a registered historical site and was the original location of the Frontenac School.

Year Built 1950

Type Rural

Sub-Type Detached Single Family

Style Bi-Level Status Active