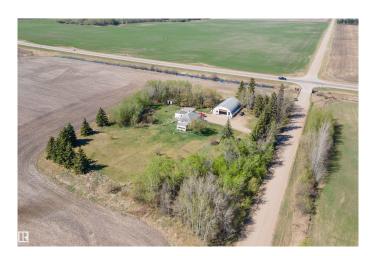

# \$549.900

3 Bedroom, 1.50 Bathroom, 1,553 sqft Rural on 2.00 Acres

None, Rural Sturgeon County, AB

Just 5 KM from Morinville, this 2-acre property in Sturgeon County offers the perfect mix of space and potential. The highlight is the massive 60' x 40' shopâ€"ideal for storage, hobbies, or a home-based business. The 3-bedroom, 1.5-bath home offers 2,370 sq ft of living space with 2x6 construction, an antique wood stove that stays, and approximately 70% updated windows. Set on a beautifully treed, mature lot, this property offers privacy, charm, and peaceful country living with low taxes (\$2,054/year) and quick access to town. Adding to its unique character, this property is a registered historical site and was the original location of the Frontenac School.

#### **Exterior**

Exterior Wood

Exterior Features Flat Site, Golf Nearby, Landscaped, Level Land, Schools, Treed Lot

Construction Wood

Foundation Concrete Perimeter