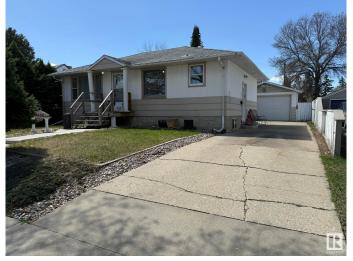

# \$399,900 - 10622 150 Street, Edmonton

MLS® #E4435003

### \$399.900

4 Bedroom, 2.50 Bathroom, 1,195 sqft Single Family on 0.00 Acres

Canora, Edmonton, AB

Located in the mature and convenient Canora neighborhood of Edmonton, this 4 bedroom, 3 bathroom home offers excellent potential for investors or those looking to personalize a space. Featuring alley access to a double attached garage â€" with one side stretching an impressive 47 feet in a tandem configuration â€" there's drive-through access and plenty of room for a workshop, toys, or extra parking. Inside, you'll find a functional main kitchen and a second kitchen in the basement, making it ideal for extended family, guests, or future suite potential. With spacious living areas and a versatile layout, this home is ready for your updates or to start generating income right away. Great location close to schools, transit, and amenities!

# **Amenities**

Amenities Hot Water Natural Gas

Parking Double Garage Detached, Single Garage Detached