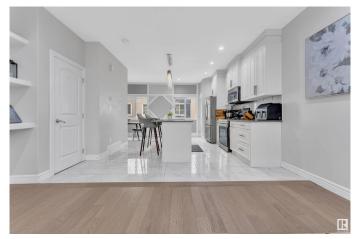

#### \$364,000

3 Bedroom, 2.50 Bathroom, 1,440 sqft Condo / Townhouse on 0.00 Acres

Laurel, Edmonton, AB

Discover this beautiful 3 bedroom, 2.5 bathroom townhouse featuring a double garage and low condo fees. This stylish and well-maintained home offers spacious living, modern finishes, and the perfect blend of comfort and convenience -ideal for families.

#### Interior

Interior Features ensuite bathroom

Appliances Dishwasher-Built-In, Dryer, Garage Control, Hood Fan,

Oven-Microwave, Refrigerator, Stove-Electric, Washer, Window

Coverings

Heating Forced Air-2, Natural Gas