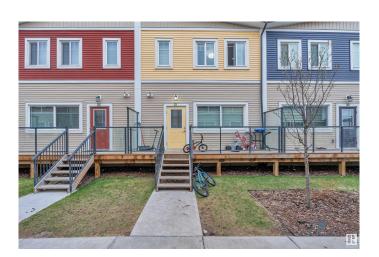

# \$364,000 - 21 2803 14 Avenue, Edmonton

MLS® #E4434995

#### \$364,000

3 Bedroom, 2.50 Bathroom, 1,440 sqft Condo / Townhouse on 0.00 Acres

Laurel, Edmonton, AB

Discover this beautiful 3 bedroom, 2.5 bathroom townhouse featuring a double garage and low condo fees. This stylish and well-maintained home offers spacious living, modern finishes, and the perfect blend of comfort and convenience -ideal for families.

Built in 2018

#### **Exterior**

Exterior Wood, Vinyl

Exterior Features Park/Reserve, Public Transportation, Schools, Shopping Nearby

Roof Asphalt Shingles

Construction Wood, Vinyl

Foundation Concrete Perimeter