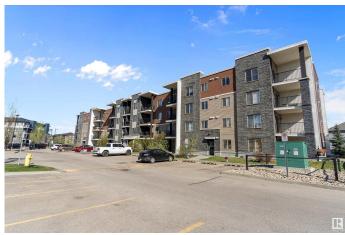

# \$215,000 - 205 11812 22 Avenue, Edmonton

MLS® #E4434981

#### \$215,000

2 Bedroom, 2.00 Bathroom, 837 sqft Condo / Townhouse on 0.00 Acres

Rutherford (Edmonton), Edmonton, AB

This beautifully maintained unit offers a bright, open-concept layout with south-facing exposure throughout. Two spacious bedrooms are thoughtfully positioned on opposite sides of the sunlit living room, which opens to a large balcony with A/C outlet and BBQ gas hookup. The kitchen features granite counters, stainless steel appliances, and upgraded cabinets. The primary bedroom includes a walk-through closet and 4-piece ensuite, while the second bedroom has its own 4-piece bath. A versatile den with in-suite laundry adds extra space. Prime location near Heritage Shopping Centre, Costco, Superstore, schools, hospital, airport, and major routes.

#### **Exterior**

Exterior Wood, Stone, Vinyl

Exterior Features Playground Nearby, Public Transportation, Schools

Roof Asphalt Shingles

Construction Wood, Stone, Vinyl

Foundation Concrete Perimeter