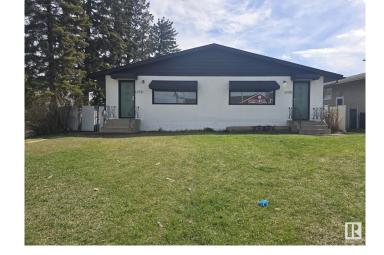

# \$499,000 - 12935 / 12937 82 Street, Edmonton

MLS® #E4434822

## \$499,000

4 Bedroom, 3.00 Bathroom, 1,620 sqft Single Family on 0.00 Acres

Balwin, Edmonton, AB

Limitless opportunity with this full side by side duplex situated on a 6619.8 Square foot CORNER lot. Mainfloors have been renovated. Oversized double garage

Style Bungalow

Status Active

Address 12935 / 12937 82 Street

Area Edmonton
Subdivision Balwin

City Edmonton
County ALBERTA

Province AB

Postal Code T5E 2T3

#### **Exterior**

Exterior Wood, Stucco

Exterior Features Corner Lot, Fenced, Golf Nearby, Landscaped, Playground Nearby,

Public Transportation, Schools, Shopping Nearby, Ski Hill Nearby, See

Remarks

Roof Asphalt Shingles