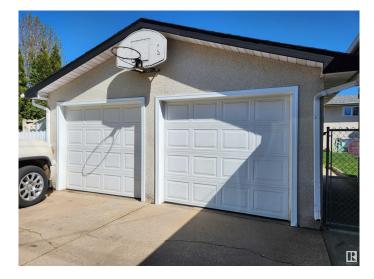

#### \$525,000

4 Bedroom, 2.00 Bathroom, 1,054 sqft Single Family on 0.00 Acres

Royal Gardens (Edmonton), Edmonton, AB

This beautifully maintained and extensively renovated home in Royal Gardens facing a green belt is a must to see . The home features a 20x22ft 2 car garage and an additional 24x19 ft. heated workshop/garage. The home was re-shingled in 2014, insulation is upgraded and has all new windows and new front and back doors. The kitchen was renovated in 2015 with, water filtration system and awesome pull out cabinets and pantry spaces. Bathrooms were renovated in 2019. There is a full kitchen, 2 bedrooms and a bathroom down. Both furnaces are newer (2021/2024). There are even leaf filters on the house gutters, new railings inside and out, privacy roll shutters on all the lower level windows, and a security system with 2 keypads, back, front and doorbell cameras and programmable lights under the front eaves. The back yard features a deck with a gazebo and garden boxes. Close to Southgate, LRT and U of A.