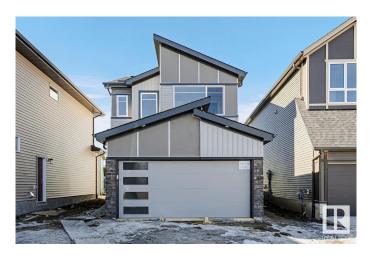

# \$587,895 - 408 27 Street, Edmonton

MLS® #E4434616

### \$587,895

4 Bedroom, 3.00 Bathroom, 1,887 sqft Single Family on 0.00 Acres

Alces, Edmonton, AB

The Stella is a spacious single family home with double front attached garage home, 9' ceilings on the mMain floor bedroom and full bathroom featuring a stand-up shower with tiled walls for your short/long term visitor's convenience. The kitchen overlooks the great room with a 50― linear fireplace, dining area, and features quartz counters with extensive cabinet space. Spacious walk-through pantry which leads to the mudroom. A side entrance is included for future develpoment. Basement ceiling height upgraded to 9', for a more spacious feel, and 3-piece rough-in for future bathroom. Metal spindle railing on the main and second floor. The primary ensuite has dual sinks in the vanity and a 5' stand up shower with tiled walls. Upstairs you will find a central bonus room, 3 bedrooms, laundry, and linen closet. Photos are representative.

Type Single Family

Sub-Type Detached Single Family

Style 2 Storey
Status Active

#### **Exterior**

Exterior Wood, Vinyl

Exterior Features Park/Reserve, Playground Nearby, Shopping Nearby

Roof Asphalt Shingles

Construction Wood, Vinyl

Foundation Concrete Perimeter