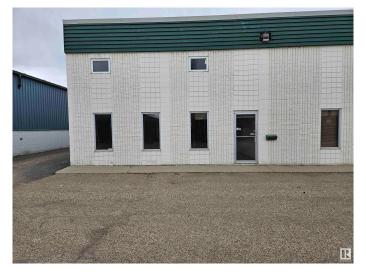

#### \$0

0 Bedroom, 0.00 Bathroom, Industrial on 0.00 Acres

High Park Industrial, Edmonton, AB

Excellent location. Total bay area of 1281 +/sq. ft., plus 430 sq. ft. of mezzanine area.
Front office and rear warehouse space.
Washroom, Overhead heater in the warehouse
area and furnace for office area. 4 energized
parking spots. grade level with 14x 14 ft
overhead door. Easy access to 156 str, and
111 ave. Move-in immediate

## **Exterior**

Exterior Block
Construction Block