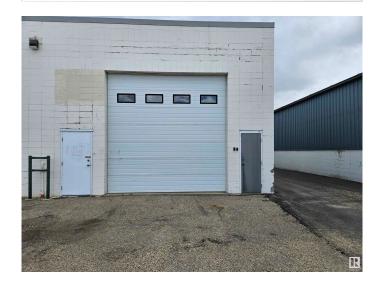

#### \$0

0 Bedroom, 0.00 Bathroom, Industrial on 0.00 Acres

High Park Industrial, Edmonton, AB

Excellent location. Total bay area of 1281 +/sq. ft., plus 430 sq. ft. of mezzanine area.
Front office and rear warehouse space.
Washroom, Overhead heater in the warehouse
area and furnace for office area. 4 energized
parking spots. grade level with 14x 14 ft
overhead door. Easy access to 156 str, and
111 ave. Move-in immediate