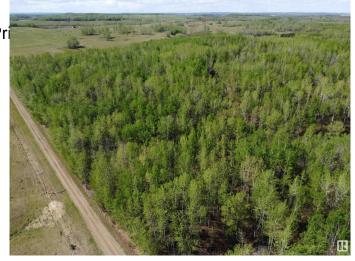

### \$888,000

0 Bedroom, 0.00 Bathroom, Rural on 320.00 Acres

None, Rural Parkland County, AB

Amazing half section at the south edge of Parkland County, less than an hour west of Edmonton. Heavily treed with lots of elevation changes throughout and a deep ravine running through it. Just north of the North Saskatchewan River near Burtonsville Island Natural Area. One oil well surface lease at the north end generating annual revenue.

## **Exterior**

Exterior Features Creek, No Through Road, Pri