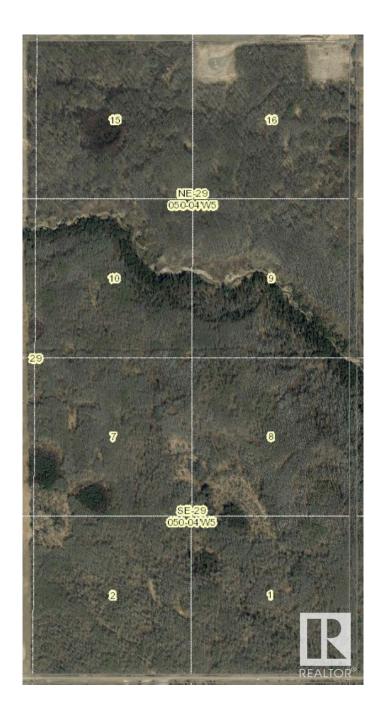

### \$888,000

0 Bedroom, 0.00 Bathroom, Rural on 320.00 Acres

None, Rural Parkland County, AB

Amazing half section at the south edge of Parkland County, less than an hour west of Edmonton. Heavily treed with lots of elevation changes throughout and a deep ravine running through it. Just north of the North Saskatchewan River near Burtonsville Island Natural Area. One oil well surface lease at the north end generating annual revenue.

# **Community Information**

Address 4431 Township Road 504

Area Rural Parkland County

Subdivision None

City Rural Parkland County

County ALBERTA

Province AB

Postal Code T0E 2H0