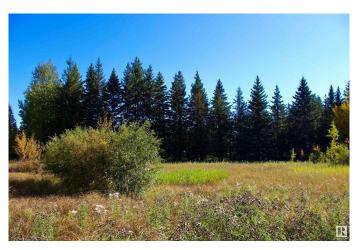

## \$96,000

0 Bedroom, 0.00 Bathroom, Rural on 1.03 Acres

Twin Ravines, Rural Parkland County, AB

For sale: A serene 1.03-acre lot nestled in a peaceful setting, backing directly onto a park/reserve! Located just minutes from the beautiful North Saskatchewan River, this prime piece of land offers the perfect backdrop for nature lovers and outdoor enthusiasts. The area is home to abundant wildlife, allowing you to experience the beauty of nature right from your backyard. Ideal for building a custom hillside bungalow, the sloped terrain offers endless possibilities for design. The tranquil surroundings provide a quiet escape from the hustle and bustle of city life. Only a short drive away from Stony Plain and Devon with access to grocery store, schools, and more. Embrace the opportunity to create your dream home in this picturesque, private location!

#### **Exterior**

Exterior Features Backs Onto Park/Trees, Hillside, Private Setting, Treed Lot