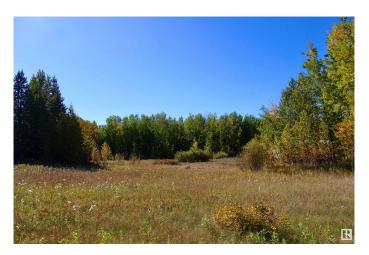

## \$96,000

0 Bedroom, 0.00 Bathroom, Rural on 1.03 Acres

Twin Ravines, Rural Parkland County, AB

For sale: A serene 1.03-acre lot nestled in a peaceful setting, backing directly onto a park/reserve! Located just minutes from the beautiful North Saskatchewan River, this prime piece of land offers the perfect backdrop for nature lovers and outdoor enthusiasts. The area is home to abundant wildlife, allowing you to experience the beauty of nature right from your backyard. Ideal for building a custom hillside bungalow, the sloped terrain offers endless possibilities for design. The tranquil surroundings provide a quiet escape from the hustle and bustle of city life. Only a short drive away from Stony Plain and Devon with access to grocery store, schools, and more. Embrace the opportunity to create your dream home in this picturesque, private location!

#### **Exterior**

Exterior Features Backs Onto Park/Trees, Hillside, Private Setting, Treed Lot