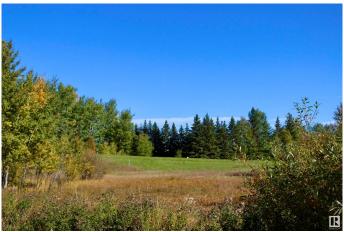

## \$96,000

0 Bedroom, 0.00 Bathroom, Rural on 1.03 Acres

Twin Ravines, Rural Parkland County, AB

For sale: A serene 1.03-acre lot nestled in a peaceful setting, backing directly onto a park/reserve! Located just minutes from the beautiful North Saskatchewan River, this prime piece of land offers the perfect backdrop for nature lovers and outdoor enthusiasts. The area is home to abundant wildlife, allowing you to experience the beauty of nature right from your backyard. Ideal for building a custom hillside bungalow, the sloped terrain offers endless possibilities for design. The tranquil surroundings provide a quiet escape from the hustle and bustle of city life. Only a short drive away from Stony Plain and Devon with access to grocery store, schools, and more. Embrace the opportunity to create your dream home in this picturesque, private location!

#### **Exterior**

Exterior Features Backs Onto Park/Trees, Hillside, Private Setting, Treed Lot