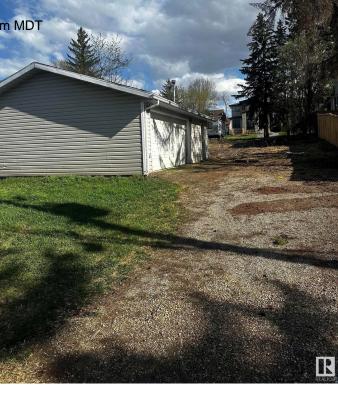

#### \$428,000

0 Bedroom, 0.00 Bathroom, Single Family on 0.00 Acres

Braeside, St. Albert, AB

Build Your Dream Home in a Thriving Community Unlock the opportunity to create your perfect living space on this generous, full-sized lot located in the sought-after Braeside area. Key Features: Ample Size: A sizable 50 feet by 150 feet lot, providing plenty of room for a custom-designed home, landscaping, and outdoor amenities. Triple Car Garage Included: Comes with a pre-installed triple car garage, offering secure parking and additional storage options. Prime Location: Situated in a highly desirable community known for its excellent schools, parks, and easy access to local amenities and transportation. Cleared and Ready: start building right away! Braeside is renowned for its friendly neighborhood vibe, beautiful surroundings, and close to proximity to downtown.

## Exterior

Exterior Features Back Lane, Landscaped, R Nearby, Sloping Lot, Treed L