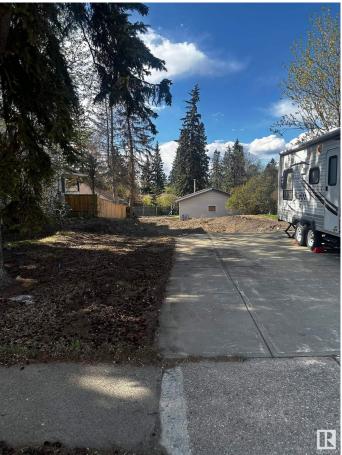

#### \$428,000

0 Bedroom, 0.00 Bathroom, Single Family on 0.00 Acres

Braeside, St. Albert, AB

Build Your Dream Home in a Thriving Community Unlock the opportunity to create your perfect living space on this generous, full-sized lot located in the sought-after Braeside area. Key Features: Ample Size: A sizable 50 feet by 150 feet lot, providing plenty of room for a custom-designed home, landscaping, and outdoor amenities. Triple Car Garage Included: Comes with a pre-installed triple car garage, offering secure parking and additional storage options. Prime Location: Situated in a highly desirable community known for its excellent schools, parks, and easy access to local amenities and transportation. Cleared and Ready: start building right away! Braeside is renowned for its friendly neighborhood vibe, beautiful surroundings, and close to proximity to downtown.

## Exterior

Exterior Features Back Lane, Landscaped, R Nearby, Sloping Lot, Treed L