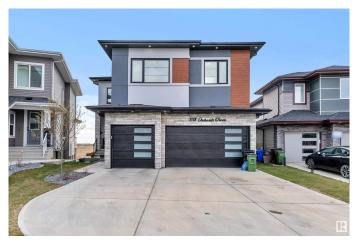

# \$1,388,000 - 8118 Orchards Green Green, Edmonton

MLS® #E4434454

## \$1,388,000

7 Bedroom, 7.00 Bathroom, 3,921 sqft Single Family on 0.00 Acres

The Orchards At Ellerslie, Edmonton, AB

Experience luxury living in this 3920.71 sq.ft walkout home with a triple attached garage, backing onto a peaceful pond. The main floor boasts a bright open-to-below living room, cozy family area, a versatile bedroom/den, 3-pc bath, mudroom, and a beautifully finished main kitchen with quartz countertops and a separate spice kitchen. Upstairs offers a spacious primary suite, 3 additional bedrooms each with private ensuites, a laundry room, and a flexible bonus room, prayer/storage room. The walkout basement is an entertainer's dream with 2 bedrooms, 2 full baths, a theatre room, and a large recreation area.

#### **Essential Information**

MLS® # E4434454 Price \$1,388,000

Bedrooms 7

Bathrooms 7.00

Full Baths 7

Square Footage 3,921 Acres 0.00

Year Built 2022

Type Single Family