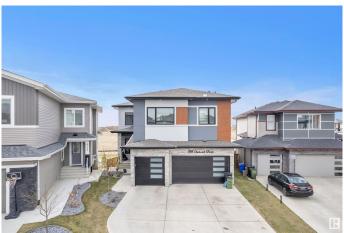

# \$1,388,000 - 8118 Orchards Green Green, Edmonton

MLS® #E4434454

## \$1,388,000

7 Bedroom, 7.00 Bathroom, 3,921 sqft Single Family on 0.00 Acres

The Orchards At Ellerslie, Edmonton, AB

Experience luxury living in this 3920.71 sq.ft walkout home with a triple attached garage, backing onto a peaceful pond. The main floor boasts a bright open-to-below living room, cozy family area, a versatile bedroom/den, 3-pc bath, mudroom, and a beautifully finished main kitchen with quartz countertops and a separate spice kitchen. Upstairs offers a spacious primary suite, 3 additional bedrooms each with private ensuites, a laundry room, and a flexible bonus room, prayer/storage room. The walkout basement is an entertainer's dream with 2 bedrooms, 2 full baths, a theatre room, and a large recreation area.

#### **Essential Information**

MLS® # E4434454 Price \$1,388,000

Bedrooms 7

Bathrooms 7.00

Full Baths 7

Square Footage 3,921 Acres 0.00

Year Built 2022

Type Single Family