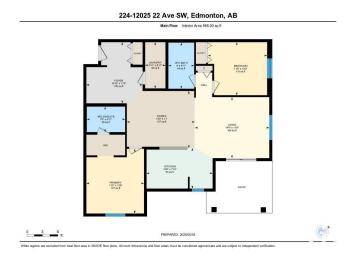

# \$212,900

2 Bedroom, 2.00 Bathroom, 968 sqft Condo / Townhouse on 0.00 Acres

Heritage Valley Town Centre Area, Edmonton, AB

CORNER UNIT!!! 2 spacious bedrooms, office space, oversized living room. In suite laundry, 1 underground parking. All walls, doors, and trims are freshly painted. Prime location in Rutherford, close to shops, grocery shopping, restaurants. Mins to Henday and HWY 2.

## **Essential Information**

MLS® # E4434399 Price \$212,900

Bedrooms 2
Bathrooms 2.00
Full Baths 2
Square Footage 968

Acres 0.00 Year Built 2014

Type Condo / Townhouse Sub-Type Lowrise Apartment

Style Single Level Apartment