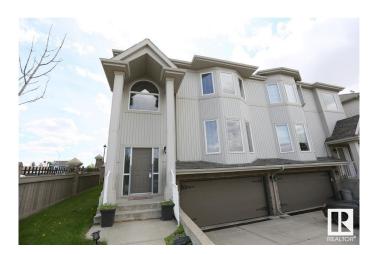

## \$449,000

2 Bedroom, 2.50 Bathroom, 1,485 sqft Single Family on 0.00 Acres

Richford, Edmonton, AB

Large half duplex home in desirable south side community of Richford. This well-appointed half duplex home boasts 1,400+ sqft, TWO master ensuite with fully finished basement and double attached garage. Main floor features open concept plan. Living room has a gas fireplace with hardwood flooring throughout. Good sized kitchen boasts loads of maple cabinets, ample counter space and corner pantry. Dining room is spacious with patio door leading to the large deck. Upstairs has two ensuite and each has a 4 pc bath. Fully finished basement has a large family room. Close to Ravine, walking trail, public transit and all amenities. Quick access to South Common shopping, Calgary trail and Anthony Henday.

### **Exterior**

Exterior Wood, Brick, Vinyl

Exterior Features Public Transportation, Shopping Nearby, See Remarks

Roof Asphalt Shingles
Construction Wood, Brick, Vinyl

Foundation Concrete Perimeter