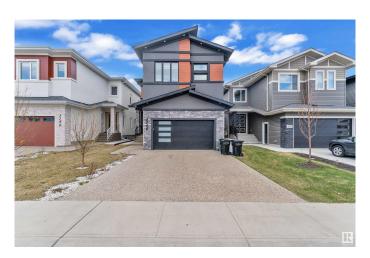

# \$940,000 - 1744 18 Street, Edmonton

MLS® #E4434140

#### \$940.000

7 Bedroom, 5.00 Bathroom, 3,052 sqft Single Family on 0.00 Acres

Laurel, Edmonton, AB

This beautiful property offers everything you've been looking for in your dream home. Step inside to a bright, open-to-above family room that sets a grand tone from the moment you enter. The main floor features a bedroom and full bath, ideal for guests or multi-generational living. Upstairs, you'll find four spacious bedrooms, each with its own bathroom â€" including two master suites! A convenient loft and upstairs laundry room complete the upper level. The basement includes three generously sized bedrooms, a full bathroom, a family room with an electric fireplace, and private entry â€" perfect for extended family. This is a must-see home that combines luxury and function.

#### **Essential Information**

MLS® # E4434140 Price \$940,000

Bedrooms 7

Bathrooms 5.00

Full Baths 5

Square Footage 3,052

Acres 0.00

Year Built 2023