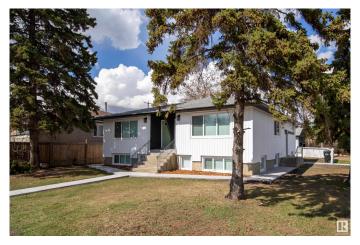

## \$698,000

0 Bedroom, 0.00 Bathroom, Multi-Family Commercial on 0.00 Acres

Belvedere, Edmonton, AB

Investor Alert! Fully renovated 6 units. Great rental potential! The property features 2-2 bedroom, 2-1 bedrooms and 2 bachelor units. Great access to all amenities, transit and school. Property looks spectacular! All numbers are proforma numbers!