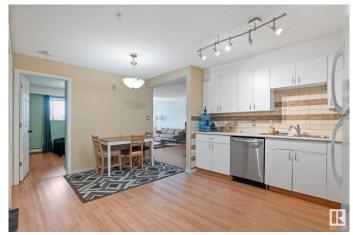

## \$117,000

2 Bedroom, 1.00 Bathroom, 830 sqft Condo / Townhouse on 0.00 Acres

Parkdale (Edmonton), Edmonton, AB

Great opportunity for investors or first time homeowners! This 2 bedroom condo is ideally located, close to DOWNTOWN and LRT station! This condo has 2 spacious bedroom, one full bathroom, kitchen with a lots of storage including a large storage room/pantry with your IN-SUITE laundry. The large living room is bright with west facing windows and leads out to a HUGE balcony facing west, perfect for soaking up the sun (new SHADES installed) and overlooks a quiet street with MATURE TREES! One covered parking stall. CONDO FEES include HEAT and WATER!