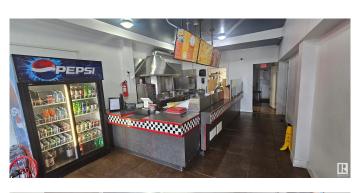

#### \$250,000

0 Bedroom, 0.00 Bathroom, Business on 0.00 Acres

City Centre, Spruce Grove, AB

Donair and Pizza restaurant operating for over 26 years. Loyal clients and great reputation in the community. Efficient operation with maximum use of space, easy to operate menu. All sauces are made in house providing a unique taste and cost control.