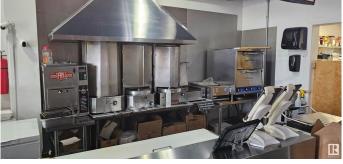

#### \$250,000

0 Bedroom, 0.00 Bathroom, Business on 0.00 Acres

City Centre, Spruce Grove, AB

Donair and Pizza restaurant operating for over 26 years. Loyal clients and great reputation in the community. Efficient operation with maximum use of space, easy to operate menu. All sauces are made in house providing a unique taste and cost control.