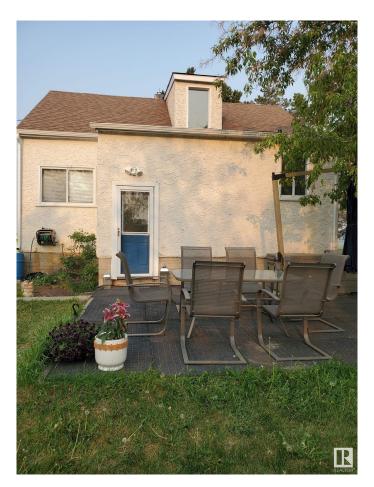

# \$424,900

2 Bedroom, 1.00 Bathroom, 1,474 sqft Rural on 5.12 Acres

None, Rural Sturgeon County, AB

Beautiful rural setting, minutes from Morinville and St Albert. This 5.12acre hobby farm OUT OF SUBDIVISION and zoned AG has several outbuildings including: a large heated barn (25x50) sitting on a concrete slab with 125Amp power, a steel quonset (45x60) and a double garage/storage building (30x24). One and a half storey house. Main floor consists of 1 bedroom, fully functioning kitchen and bathroom. 2nd floor has recently been spray foam insulated. 3 new triple pane windows will be installed May 23rd. Potential for a full bathroom and 2 bedrooms. Basement is unfinished with high efficient furnace, hot water tank and washer and dryer. Recent upgrades include new shingles and new septic tank and mound.

Built in 1948

Style 1 and Half Storey

Status Active