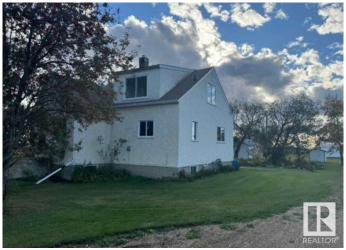

# \$424,900

2 Bedroom, 1.00 Bathroom, 1,474 sqft Rural on 5.12 Acres

None, Rural Sturgeon County, AB

Beautiful rural setting, minutes from Morinville and St Albert. This 5.12acre hobby farm OUT OF SUBDIVISION and zoned AG has several outbuildings including: a large heated barn (25x50) sitting on a concrete slab with 125Amp power, a steel quonset (45x60) and a double garage/storage building (30x24). One and a half storey house. Main floor consists of 1 bedroom, fully functioning kitchen and bathroom. 2nd floor has recently been spray foam insulated. 3 new triple pane windows will be installed May 23rd. Potential for a full bathroom and 2 bedrooms. Basement is unfinished with high efficient furnace, hot water tank and washer and dryer. Recent upgrades include new shingles and new septic tank and mound.

Built in 1948

Style 1 and Half Storey

Status Active