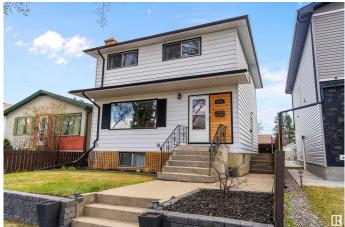

# \$588,916 - 7711 80 Avenue, Edmonton

MLS® #E4433587

#### \$588,916

3 Bedroom, 2.50 Bathroom, 1,627 sqft Single Family on 0.00 Acres

King Edward Park, Edmonton, AB

King Edward Park 2-STOREY...3 BED, 2.5 BATH, OVER 1,600 SQFT! What a great find only 2 blocks off Whyte Ave! Welcome to this well appointed property in the perfect location. Walk in and immediately notice the beautiful open concept and recently performed renovations. Your upper floor boasts a large master bedroom + 2 additional generously sized bedrooms. Main bath comes complete with DOUBLE-SINKS! Finally, UPPER FLOOR LAUNDRY! This place is well maintained with plenty of upgrades Enjoy the fully functioning separate basement area with it's own 2nd Kitchen and 2nd Laundry. Fully Fenced SOUTH-FACING backyard with a low maintenance deck and patio to enjoy, with an Oversized Double Detached Garage. What a convenient location just minutes from downtown, the U of A, Old Strathcona Taylor University, Millcreek Ravine, several schools, shopping and public transportation.