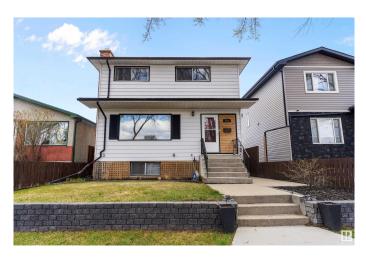

# \$588,916 - 7711 80 Avenue, Edmonton

MLS® #E4433587

#### \$588,916

3 Bedroom, 2.50 Bathroom, 1,627 sqft Single Family on 0.00 Acres

King Edward Park, Edmonton, AB

King Edward Park 2-STOREY...3 BED, 2.5 BATH, OVER 1,600 SQFT! What a great find only 2 blocks off Whyte Ave! Welcome to this well appointed property in the perfect location. Walk in and immediately notice the beautiful open concept and recently performed renovations. Your upper floor boasts a large master bedroom + 2 additional generously sized bedrooms. Main bath comes complete with DOUBLE-SINKS! Finally, UPPER FLOOR LAUNDRY! This place is well maintained with plenty of upgrades Enjoy the fully functioning separate basement area with it's own 2nd Kitchen and 2nd Laundry. Fully Fenced SOUTH-FACING backyard with a low maintenance deck and patio to enjoy, with an Oversized Double Detached Garage. What a convenient location just minutes from downtown, the U of A, Old Strathcona Taylor University, Millcreek Ravine, several schools, shopping and public transportation.