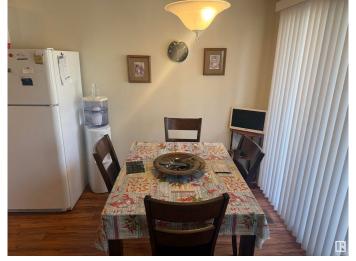

#### \$219,900

2 Bedroom, 2.00 Bathroom, 781 sqft Condo / Townhouse on 0.00 Acres

Lorelei, Edmonton, AB

INVESTOR ALERT! or FIRST TIME BUYER -Clean & well maintained! Discover this inviting two-bedroom bungalow in Beaumaris Square, one-and-a-half bath property that blends comfort and convenience in every detail. The spacious living area opens into a functional kitchen with appliances and ample storage. Both bedrooms offer generous closet space, while the full bathroom features sharp finishes. The basement features an additional half-bath adds extra convenience for guests, additional rooms & laundry, newer laminate floors. With a backyard deck for privacy and off-street parking, this home is perfect for first-time buyers, small families, or anyone seeking a low-maintenance lifestyle.

#### Interior

Appliances Dryer, Hood Fan, Refrigerator, Stove-Electric, Washer

Heating Forced Air-1, Natural Gas

Stories 2

Has Basement Yes

Basement Full, Finished