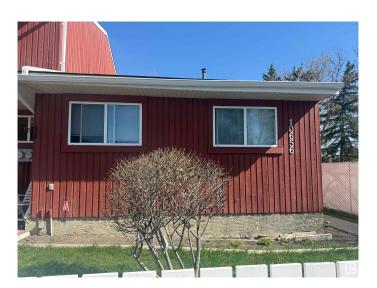

# \$219,900 - 10656 Beaumaris Road, Edmonton

MLS® #E4433494

#### \$219,900

2 Bedroom, 2.00 Bathroom, 781 sqft Condo / Townhouse on 0.00 Acres

Lorelei, Edmonton, AB

INVESTOR ALERT! or FIRST TIME BUYER -Clean & well maintained! Discover this inviting two-bedroom bungalow in Beaumaris Square, one-and-a-half bath property that blends comfort and convenience in every detail. The spacious living area opens into a functional kitchen with appliances and ample storage. Both bedrooms offer generous closet space, while the full bathroom features sharp finishes. The basement features an additional half-bath adds extra convenience for guests, additional rooms & laundry, newer laminate floors. With a backyard deck for privacy and off-street parking, this home is perfect for first-time buyers, small families, or anyone seeking a low-maintenance lifestyle.

#### **Exterior**

Exterior Wood

Exterior Features Fenced, Flat Site, Golf Nearby, Landscaped, Low Maintenance

Landscape, Paved Lane, Playground Nearby, Public Transportation,

Schools, Shopping Nearby

Roof Asphalt Shingles