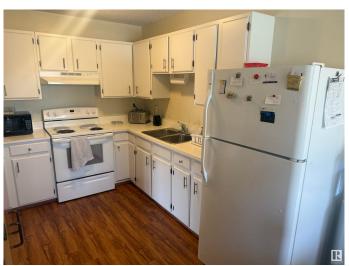

#### \$219,900

2 Bedroom, 2.00 Bathroom, 781 sqft Condo / Townhouse on 0.00 Acres

Lorelei, Edmonton, AB

INVESTOR ALERT! or FIRST TIME BUYER -Clean & well maintained! Discover this inviting two-bedroom bungalow in Beaumaris Square, one-and-a-half bath property that blends comfort and convenience in every detail. The spacious living area opens into a functional kitchen with appliances and ample storage. Both bedrooms offer generous closet space, while the full bathroom features sharp finishes. The basement features an additional half-bath adds extra convenience for guests, additional rooms & laundry, newer laminate floors. With a backyard deck for privacy and off-street parking, this home is perfect for first-time buyers, small families, or anyone seeking a low-maintenance lifestyle.

#### Interior

Appliances Dryer, Hood Fan, Refrigerator, Stove-Electric, Washer

Heating Forced Air-1, Natural Gas

Stories 2

Has Basement Yes

Basement Full, Finished