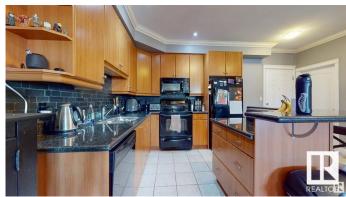

## \$229,900

2 Bedroom, 2.00 Bathroom, 1,020 sqft Condo / Townhouse on 0.00 Acres

Ritchie, Edmonton, AB

Executive 2 bed / 2 bath condo steps to Whyte Avenue! Less than 10 minute drive to both UofA and downtown. Bright and spacious unit. Fully painted less than a year ago. Gorgeous granite counters. Plenty of cabinets. Black appliances. Functional floorplan with separated bedrooms. Titled underground parking with storage. In-suite laundry with large storage room. Oversized balcony perfect for BBQs. Pet friendly building with board approval. Excellent location close to many restaurants, shopping and public transportation.