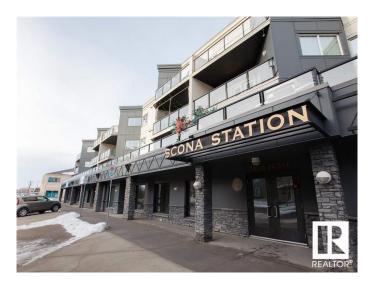

## \$229,900

2 Bedroom, 2.00 Bathroom, 1,020 sqft Condo / Townhouse on 0.00 Acres

Ritchie, Edmonton, AB

Executive 2 bed / 2 bath condo steps to Whyte Avenue! Less than 10 minute drive to both UofA and downtown. Bright and spacious unit. Fully painted less than a year ago. Gorgeous granite counters. Plenty of cabinets. Black appliances. Functional floorplan with separated bedrooms. Titled underground parking with storage. In-suite laundry with large storage room. Oversized balcony perfect for BBQs. Pet friendly building with board approval. Excellent location close to many restaurants, shopping and public transportation.

#### Interior

Interior Features ensuite bathroom

Appliances Dishwasher-Built-In, Dryer, Refrigerator, Stove-Electric, Washer,

Window Coverings

Heating In Floor Heat System, Natural Gas