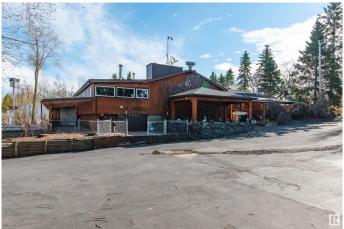

### \$549,000

3 Bedroom, 2.00 Bathroom, 2,550 sqft Rural on 0.58 Acres

Antler Lake, Rural Strathcona County, AB

ENJOY THE BEST OF LAKEFRONT LIVING ON THIS BEAUTIFUL GATED DOUBLE LOT!! So much privacy! You'll LOVE THE AMAZING SUNSETS gleaming over the water!!! You get your own boat launch too!! This updated bungalow offers 3540 square feet of total living space!! Featuring an awesome open floor plan with a huge living room and wood stove, 4 season sun room, and a beautiful kitchen! Lovely dining area, 3 bedrooms on the main, and a 4 piece bathroom. The basement offers a huge rec room, 3 piece bathroom/laundry area and lots of storage space. Another outstanding feature to this property is the MASSIVE & HEATED TRIPLE DETACHED GARAGE!!! There are NEWER SHINGLES ON HOUSE AND GARAGE! MUNICIPAL WATER AND SEWER! Only 15 minutes from Sherwood Park and just 30 minutes to downtown Edmonton! An amazing opportunity for anyone who loves lake-living year round!!! Immediate possession is available!! Visit REALTOR® website for more information.

Type Rural

Sub-Type Detached Single Family

Style Bungalow

Status Active