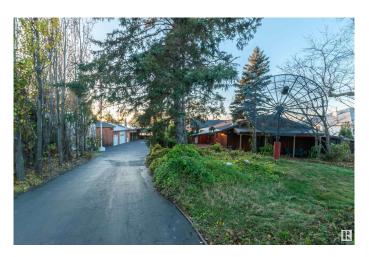

### \$549,000

3 Bedroom, 2.00 Bathroom, 2,550 sqft Rural on 0.58 Acres

Antler Lake, Rural Strathcona County, AB

ENJOY THE BEST OF LAKEFRONT LIVING ON THIS BEAUTIFUL GATED DOUBLE LOT!! So much privacy! You'll LOVE THE AMAZING SUNSETS gleaming over the water!!! You get your own boat launch too!! This updated bungalow offers 3540 square feet of total living space!! Featuring an awesome open floor plan with a huge living room and wood stove, 4 season sun room, and a beautiful kitchen! Lovely dining area, 3 bedrooms on the main, and a 4 piece bathroom. The basement offers a huge rec room, 3 piece bathroom/laundry area and lots of storage space. Another outstanding feature to this property is the MASSIVE & HEATED TRIPLE DETACHED GARAGE!!! There are NEWER SHINGLES ON HOUSE AND GARAGE! MUNICIPAL WATER AND SEWER! Only 15 minutes from Sherwood Park and just 30 minutes to downtown Edmonton! An amazing opportunity for anyone who loves lake-living year round!!! Immediate possession is available!! Visit REALTOR® website for more information.

#### **Exterior**

Exterior Wood

Exterior Features Lake View, Landscaped, Private Setting, Waterfront Property

Construction Wood

Foundation Concrete Perimeter