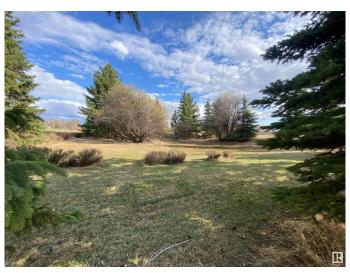

## \$289,000

0 Bedroom, 0.00 Bathroom, Rural on 3.01 Acres

Meadowland Estates, Rural Strathcona County, AB

3.01 Acres. Excellent site for a hillside home. Utilities to property line including municipal water. 10 min. to Hwy 21/ Sherwood Park. Paved road to driveway and less than 1 mi. to main road (Wye Rd). Bus service to driveway. Treed around property for privacy. Close to amenities incl. gas station and convenient store, liquor store and community halls. Minutes away from Strathcona Wilderness Centre and Blackfoot Reserve for all your natural outdoor activities.