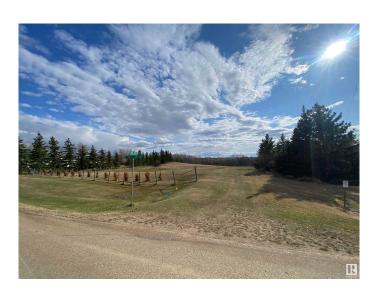

## \$289,000

0 Bedroom, 0.00 Bathroom, Rural on 3.01 Acres

Meadowland Estates, Rural Strathcona County, AB

3.01 Acres. Excellent site for a hillside home. Utilities to property line including municipal water. 10 min. to Hwy 21/ Sherwood Park. Paved road to driveway and less than 1 mi. to main road (Wye Rd). Bus service to driveway. Treed around property for privacy. Close to amenities incl. gas station and convenient store, liquor store and community halls. Minutes away from Strathcona Wilderness Centre and Blackfoot Reserve for all your natural outdoor activities.

## **Exterior**

Exterior Features Hillside