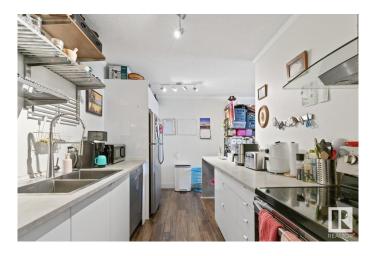

### \$135,000

1 Bedroom, 1.00 Bathroom, 595 sqft Condo / Townhouse on 0.00 Acres

Queen Alexandra, Edmonton, AB

Nestled on a beautiful tree-lined street in Queen Alexandra, this bright and stylish condo offers unbeatable access to the University of Alberta, downtown, and the vibrant Whyte Avenue districtâ€"all just minutes away. Whether you walk, jog, or bike, everything you need is within reach. This unit features an upgraded kitchen with modern cabinets and countertops, a renovated bathroom featuring a sleek stand-up shower, large bedroom and durable laminate flooring throughout. The spacious living area opens to a generous-sized deck through oversized patio doors, flooding the space with natural light. Perfect for students, university staff, young professionals, or investors. The well-maintained and popular building includes heat and water in the condo fees, and is close to shopping, public transit, and all major amenities.