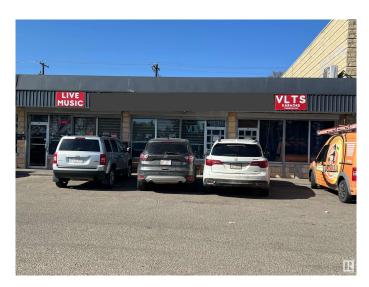

#### \$249,000

0 Bedroom, 0.00 Bathroom, Business on 0.00 Acres

Glengarry, Edmonton, AB

Excellent opportunity to own a well-established neighborhood pub with a loyal customer base in a fantastic location! This vibrant pub features a full kitchen with excellent dining, seating for 100 guests, 2 TVs perfect for sports fans, 1 Projector, 6 VLTs in a private section, a juke box, an office, a long oak bar, and an on-site ATM. Live entertainment is a key attraction, with a large dance floor and stage hosting some of Edmontonâ€<sup>TM</sup>s finest bands every Friday and Saturday night. Enjoy jam nights on Wednesdays and karaoke on Thursdays, creating a lively atmosphere all week long.