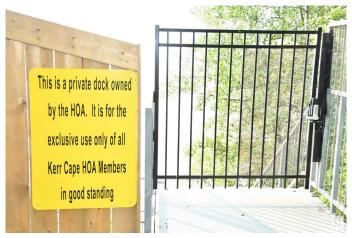

### \$149,900

0 Bedroom, 0.00 Bathroom, Rural on 2.50 Acres

Kerr Cape Estates, Rural Leduc County, AB

A RARITY! Opportunities like this don't come very often! 2.5 ACRES OF TREED PRIVACY IN KERR CAPE ESTATES which is a locality in Sundance Beach and situated nearby to the villages of Sundance and Itaska Beach. Located one block off the lake with members (for a HOA fee) having access to a private beach, community dock and boat slip. Carve out your spot on this fully treed property and enjoy lake style living! Quick possession can be yours.

### **Additional Information**

Date Listed April 27th, 2025

Days on Market 108

Zoning Zone 95

HOA Fees 300

HOA Fees Freq. Annually

DATA IS DEEMED RELIABLE BUT IS NOT GUARANTEED ACCURATE BY THE REALTORS® ASSOCIATION OF EDMONTON. COPYRIGHT 2025 BY THE REALTORS® ASSOCIATION OF EDMONTON. ALL RIGHTS RESERVED. Trademarks are owned or controlled by the Canadian Real Estate Association (CREA) and identify real estate professionals who are members of CREA (REALTOR®, REALTORS®) and/or the quality of services they provide (MLS®, Multiple Listing Service®)