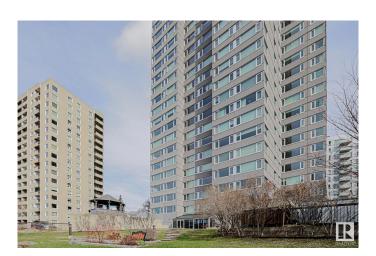

Type Condo / Townhouse

Sub-Type Apartment High Rise

Style Single Level Apartment

Status Active

# of Stories 23
Stories 1

Has Basement Yes

Basement None, No Basement

#### **Exterior**

Exterior Concrete, Stucco

Exterior Features Golf Nearby, Landscaped, No Back Lane, Picnic Area, River Valley

View, River View, Shopping Nearby, View City

Roof Flat

Construction Concrete, Stucco
Foundation Concrete Perimeter