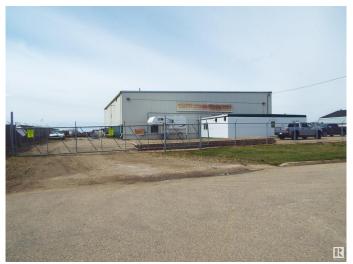

## \$1,400,000

0 Bedroom, 0.00 Bathroom, Industrial on 0.00 Acres

East Industrial\_LEDU, Leduc, AB

Total of 7521 sq ft on 1.31 acres. Steel frame 6400 sq ft shop, three 12 x 16 ft overhead doors and one 14 x 16 ft overhead door. Radiant tube heaters, fenced yard (except for cross fence with adjoining property which is also for sale). 1131 sq ft of office space with 4 individual offices & boardroom, separate heating system with air conditioning. Well packed gravel yard, able to drive tractor trailer around the shop with two gates. Adjoining parcel of 1.3 acres with 9100 sq ft building also for sale. E4433229

## **Exterior**

Exterior Metal, Steel Frame
Construction Metal, Steel Frame