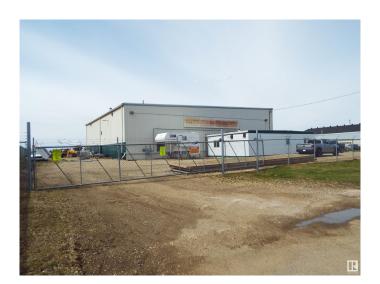

## \$1,400,000

0 Bedroom, 0.00 Bathroom, Industrial on 0.00 Acres

East Industrial\_LEDU, Leduc, AB

Total of 7521 sq ft on 1.31 acres. Steel frame 6400 sq ft shop, three 12 x 16 ft overhead doors and one 14 x 16 ft overhead door. Radiant tube heaters, fenced yard (except for cross fence with adjoining property which is also for sale). 1131 sq ft of office space with 4 individual offices & boardroom, separate heating system with air conditioning. Well packed gravel yard, able to drive tractor trailer around the shop with two gates. Adjoining parcel of 1.3 acres with 9100 sq ft building also for sale. E4433229

## **Exterior**

Exterior Metal, Steel Frame
Construction Metal, Steel Frame