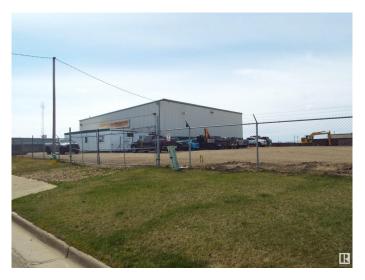

## \$1,400,000

0 Bedroom, 0.00 Bathroom, Industrial on 0.00 Acres

East Industrial\_LEDU, Leduc, AB

Total of 7521 sq ft on 1.31 acres. Steel frame 6400 sq ft shop, three 12 x 16 ft overhead doors and one 14 x 16 ft overhead door. Radiant tube heaters, fenced yard (except for cross fence with adjoining property which is also for sale). 1131 sq ft of office space with 4 individual offices & boardroom, separate heating system with air conditioning. Well packed gravel yard, able to drive tractor trailer around the shop with two gates. Adjoining parcel of 1.3 acres with 9100 sq ft building also for sale. E4433229

## **Exterior**

Exterior Metal, Steel Frame
Construction Metal, Steel Frame