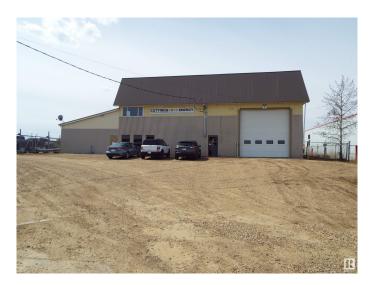

## \$1,400,000

0 Bedroom, 0.00 Bathroom, Industrial on 0.00 Acres

East Industrial\_LEDU, Leduc, AB

Total of 9100 sq ft on 1.28 acres. Concrete block building with addition for storage. Approximately 4900 sq ft of heated shop space with two 16 x 16 ft overhead doors & one 12 x 16 ft overhead door. Two levels of offices with reception area & board room. 950 sq ft heated storage, 1250 sq ft of cold storage. Fenced yard (except for cross fence with adjoining property which is also for sale). Well packed gravel yard, ideal for heavy user. Adjoining parcel of 1.3 acres with 7521 sq ft building also for sale. E4433230