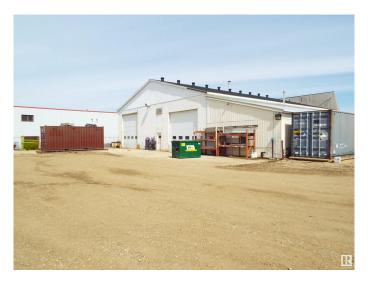

## \$1,400,000

0 Bedroom, 0.00 Bathroom, Industrial on 0.00 Acres

East Industrial\_LEDU, Leduc, AB

Total of 9100 sq ft on 1.28 acres. Concrete block building with addition for storage. Approximately 4900 sq ft of heated shop space with two 16 x 16 ft overhead doors & one 12 x 16 ft overhead door. Two levels of offices with reception area & board room. 950 sq ft heated storage, 1250 sq ft of cold storage. Fenced yard (except for cross fence with adjoining property which is also for sale). Well packed gravel yard, ideal for heavy user. Adjoining parcel of 1.3 acres with 7521 sq ft building also for sale. E4433230