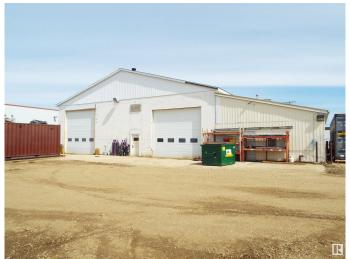

## \$1,400,000

0 Bedroom, 0.00 Bathroom, Industrial on 0.00 Acres

East Industrial\_LEDU, Leduc, AB

Total of 9100 sq ft on 1.28 acres. Concrete block building with addition for storage. Approximately 4900 sq ft of heated shop space with two 16 x 16 ft overhead doors & one 12 x 16 ft overhead door. Two levels of offices with reception area & board room. 950 sq ft heated storage, 1250 sq ft of cold storage. Fenced yard (except for cross fence with adjoining property which is also for sale). Well packed gravel yard, ideal for heavy user. Adjoining parcel of 1.3 acres with 7521 sq ft building also for sale. E4433230