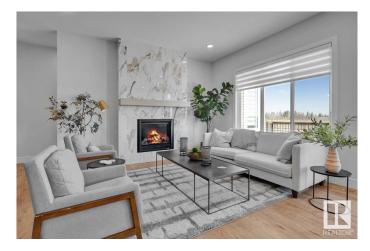

#### \$825,000

4 Bedroom, 3.00 Bathroom, 1,684 sqft Single Family on 0.00 Acres

Genesis On The Lakes, Stony Plain, AB

Welcome to this exceptional bungalow in the highly sought-after Genesis communityâ€"where elegance meets lifestyle. Ideally located near tranquil walking paths and the lake, this home offers a rare opportunity to enjoy both luxury and nature in one of the area's most desirable settings. Built with care and precision, this home features high-end finishes throughout, including premium lighting, flooring, cabinetry, and sophisticated fixtures that create a timeless aesthetic. The bright, open-concept main living area is perfect for both everyday living and entertaining, with a chef-inspired kitchen showcasing top-tier appliances, a large island, and thoughtful storage. The spacious primary suite offers a spa-like ensuite and walk-in closet. A triple front-attached garage provides ample room for vehicles, storage, or hobbies, while the fully finished basement extends your living space with additional bedrooms, a family room, and a full bathroomâ€"IMMEDIATE POSSESION!!