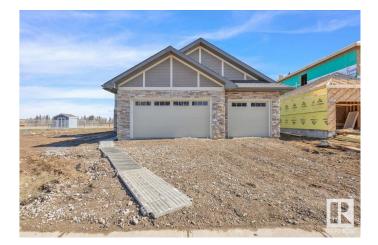

#### \$825,000

4 Bedroom, 3.00 Bathroom, 1,684 sqft Single Family on 0.00 Acres

Genesis On The Lakes, Stony Plain, AB

Welcome to this exceptional bungalow in the highly sought-after Genesis communityâ€"where elegance meets lifestyle. Ideally located near tranquil walking paths and the lake, this home offers a rare opportunity to enjoy both luxury and nature in one of the area's most desirable settings. Built with care and precision, this home features high-end finishes throughout, including premium lighting, flooring, cabinetry, and sophisticated fixtures that create a timeless aesthetic. The bright, open-concept main living area is perfect for both everyday living and entertaining, with a chef-inspired kitchen showcasing top-tier appliances, a large island, and thoughtful storage. The spacious primary suite offers a spa-like ensuite and walk-in closet. A triple front-attached garage provides ample room for vehicles, storage, or hobbies, while the fully finished basement extends your living space with additional bedrooms, a family room, and a full bathroomâ€"IMMEDIATE POSSESION!!