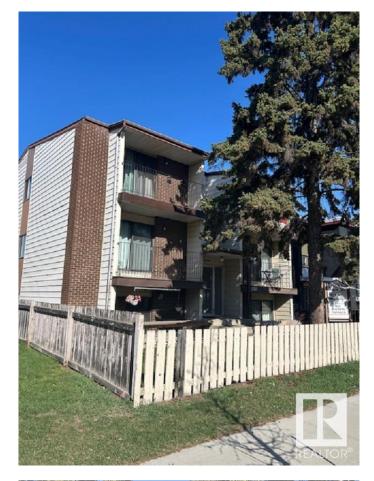

#### \$945,000

0 Bedroom, 0.00 Bathroom, Multi-Family Commercial on 0.00 Acres

Canora, Edmonton, AB

This is a unique apartment complex located in West Edmonton. Close to the new Stony Plain Road LRT station. Easy access to shopping. The complex is built in 1979. Consists of 6X1 Bedroom units (approx 630 sq feet) and 1-2 story -2 bedroom unit (approx 1000 sq feet). All main floor units have a walkout patio. The upper one bedroom units have a balcony. All units have 2 entrances from front and back. Roof boiler and hot water tank have been replaced. Front entry new flooring. Long term tenants, long term owners. Self managed. Lots of potential to increase rents.

Built in 1979