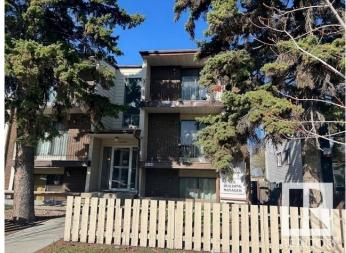

#### \$945,000

0 Bedroom, 0.00 Bathroom, Multi-Family Commercial on 0.00 Acres

Canora, Edmonton, AB

This is a unique apartment complex located in West Edmonton. Close to the new Stony Plain Road LRT station. Easy access to shopping. The complex is built in 1979. Consists of 6X1 Bedroom units (approx 630 sq feet) and 1-2 story -2 bedroom unit (approx 1000 sq feet). All main floor units have a walkout patio. The upper one bedroom units have a balcony. All units have 2 entrances from front and back. Roof boiler and hot water tank have been replaced. Front entry new flooring. Long term tenants, long term owners. Self managed. Lots of potential to increase rents.

Built in 1979