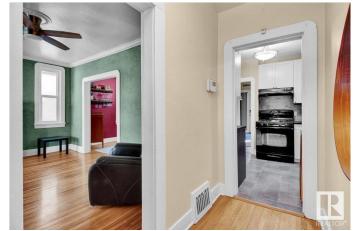

## \$265,000

3 Bedroom, 2.00 Bathroom, 854 sqft Single Family on 0.00 Acres

Parkdale (Edmonton), Edmonton, AB

Charming character home in a convenient central location close to downtown and LRT. Attractive curb appeal with red clinker brick. Cozy interior with hardwood flooring, crown moldings and fireplace. Huge primary bedroom with walk in closet. Updated main bathroom. Updated efficient kitchen with gas stove. Basement is finished with a second full bathroom, large family room and 2 potential bedrooms. For more details please visit the REALTOR's® Website.

### Interior

Appliances Dishwasher-Built-In, Dryer, Refrigerator, Stove-Gas, Washer

Heating Forced Air-1, Natural Gas

Stories 2

Has Basement Yes

Basement Full, Finished