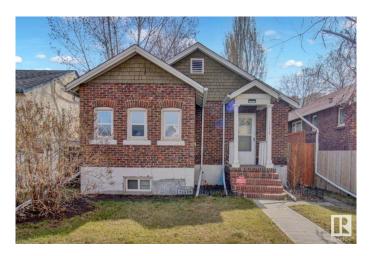

## \$265,000

3 Bedroom, 2.00 Bathroom, 854 sqft Single Family on 0.00 Acres

Parkdale (Edmonton), Edmonton, AB

Charming character home in a convenient central location close to downtown and LRT. Attractive curb appeal with red clinker brick. Cozy interior with hardwood flooring, crown moldings and fireplace. Huge primary bedroom with walk in closet. Updated main bathroom. Updated efficient kitchen with gas stove. Basement is finished with a second full bathroom, large family room and 2 potential bedrooms. For more details please visit the REALTOR's® Website.

### Interior

Appliances Dishwasher-Built-In, Dryer, Refrigerator, Stove-Gas, Washer

Heating Forced Air-1, Natural Gas

Stories 2

Has Basement Yes

Basement Full, Finished