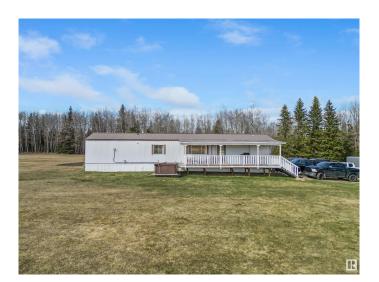

### \$267,900

3 Bedroom, 2.00 Bathroom, 1,097 sqft Rural on 4.99 Acres

None, Rural Parkland County, AB

Charming and affordable 4.99 acre acreage close to town and move in ready. This 3 bedroom, 2 bathroom home shows beautifully and has seen major upgrades. Updated painting, upgraded appliances, new flooring, new light fixtures, and a new tub in the ensuite. The open concept in the living room and kitchen showcases the large windows letting in all of the natural sunlight. Included is the dog run and ride on lawn mower. Your dream of owning an acreage is ready to become a reality. Everything you need is here, just in time to get your garden planted!

#### **Exterior**

Exterior Features Landscaped, See Remarks

Foundation Piling