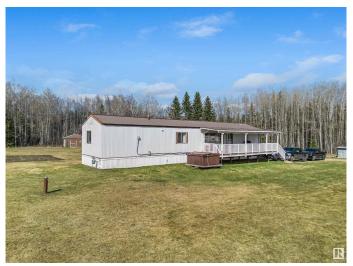

### \$267,900

3 Bedroom, 2.00 Bathroom, 1,097 sqft Rural on 4.99 Acres

None, Rural Parkland County, AB

Charming and affordable 4.99 acre acreage close to town and move in ready. This 3 bedroom, 2 bathroom home shows beautifully and has seen major upgrades. Updated painting, upgraded appliances, new flooring, new light fixtures, and a new tub in the ensuite. The open concept in the living room and kitchen showcases the large windows letting in all of the natural sunlight. Included is the dog run and ride on lawn mower. Your dream of owning an acreage is ready to become a reality. Everything you need is here, just in time to get your garden planted!

#### **Exterior**

Exterior Features Landscaped, See Remarks

Foundation Piling