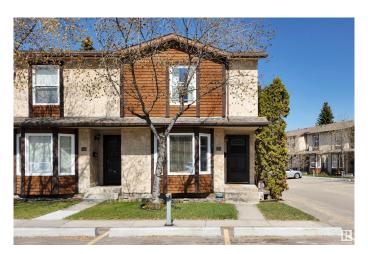

#### \$249,900

3 Bedroom, 1.50 Bathroom, 1,132 sqft Condo / Townhouse on 0.00 Acres

Beaumaris, Edmonton, AB

2 PARKING STALLS! INCREDIBLE VALUE! 3 bedroom END-UNIT townhouse with a FULLY FINISHED basement in the wonderful neighbourhood of Beaumaris. Located near a beautiful lake and walking trails, this fully finished 2 storey is a great investment property or starter home. Cozy living room with a warm GAS FIREPLACE. Well designed kitchen makes every square inch count, with ample storage and counter space. Upstairs is a generous sized primary bedroom with a walk-in closet. Two additional bedrooms and a 4 pc bath are perfect for the growing family. FULLY FINISHED basement offers and additional living/family room and an additional area for an office or hobby space! Fenced yard, 2 parking stalls in front of the unit, newer windows/roof, and new window coverings. Close to all amenities you need, VALUE!