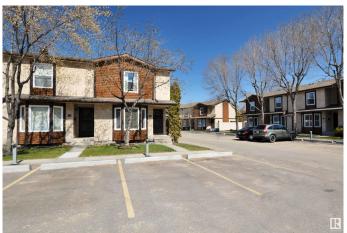

l lake and walking trails, this fully finished 2 storey is a great investment property or starter home. Cozy living room with a warm GAS FIREPLACE. Well designed kitchen makes every square inch count, with ample storage and counter space. Upstairs is a generous sized primary bedroom with a walk-in closet. Two additional bedrooms and a 4 pc bath are perfect for the growing family. FULLY FINISHED basement offers and additional living/family room and an additional area for an office or hobby space! Fenced yard, 2 parking stalls in front of the unit, newer windows/roof, and new window coverings. Close to all amenities you need, VALUE!

Built in 1982

### **Essential Information**

MLS® # E4433051

Price \$249,900

Bedrooms 3

Bathrooms 1.50

Full Baths 1

Half Baths 1

Square Footage 1,132







Acres 0.00 Year Built 1982

Type Condo / Townhouse

Sub-Type Townhouse
Style 2 Storey
Status Active

## **Community Information**

Address 28 10205 158 Avenue

Area Edmonton
Subdivision Beaumaris
City Edmonton
County ALBERTA

Province AB

Postal Code T5X 5E5

## **Amenities**

Amenities See Remarks
Parking 2 Outdoor Stalls

#### Interior

Appliances Dishwasher-Built-In, Dryer, Refrigerator, Stove-Electric, Washer

Heating Forced Air-1, Natural Gas

Fireplace Yes
Fireplaces Insert
Stories 3

Stories 3

Has Basement Yes

Basement Full, Finished

## **Exterior**

Exterior Wood, Stucco

Exterior Features Fenced, Public Transportation, Schools, Shopping Nearby

Roof Asphalt Shingles

Construction Wood, Stucco

Foundation Concrete Perimeter

#### **Additional Information**

Date Listed April