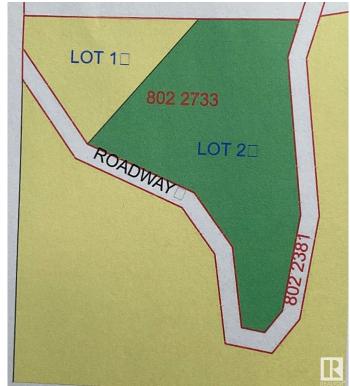

## \$287,500

0 Bedroom, 0.00 Bathroom, Rural on 10.43 Acres

None, Rural Leduc County, AB

\*\*Stunning 10.43-Acre Property with
Breathtaking Views!\*\* Discover this incredible
10.43-acre parcel on the east bank of Coal
Lake Valley, offering spectacular view of the
north end of Coal Lake. The land has been
cleared and is primed for you to create your
dream property. Plus, it's already serviced
with power, making it even easier to start your
vision. In addition, this property features
spring-fed water. Whether you envision a
serene retreat or an outdoor paradise, this
unique combination of beautiful landscape and
essential resources makes this property a rare
find. Don't miss out on this amazing
opportunity! GST may be applicable

## **Community Information**

Address B 23509 Twp Rd 484
Area Rural Leduc County

Subdivision None

City Rural Leduc County

County ALBERTA

Province AB

Postal Code T0C 1Z0