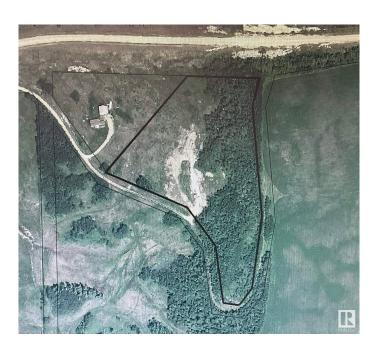

## \$287,500

0 Bedroom, 0.00 Bathroom, Rural on 10.43 Acres

None, Rural Leduc County, AB

\*\*Stunning 10.43-Acre Property with
Breathtaking Views!\*\* Discover this incredible
10.43-acre parcel on the east bank of Coal
Lake Valley, offering spectacular view of the
north end of Coal Lake. The land has been
cleared and is primed for you to create your
dream property. Plus, it's already serviced
with power, making it even easier to start your
vision. In addition, this property features
spring-fed water. Whether you envision a
serene retreat or an outdoor paradise, this
unique combination of beautiful landscape and
essential resources makes this property a rare
find. Don't miss out on this amazing
opportunity! GST may be applicable

#### **Exterior**

Exterior Features Hillside, Ravine View