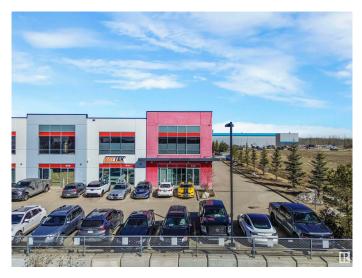

# \$0 - 16135 142 Street, Edmonton

MLS® #E4432914

## \$0

0 Bedroom, 0.00 Bathroom, Industrial on 0.00 Acres

Rampart Industrial, Edmonton, AB

This stunning office space redefines understated elegance. Designed with both functionality and style in mind, it boasts a beautifully finished interior complete with a spacious staff kitchen, modern bathrooms, and a thoughtful layout that enhances workflow and comfort. The option to include a back warehouse adds valuable flexibility for businesses with storage or operational needs. A rare combination of sophistication and utility, this space is ready to elevate your work environment.