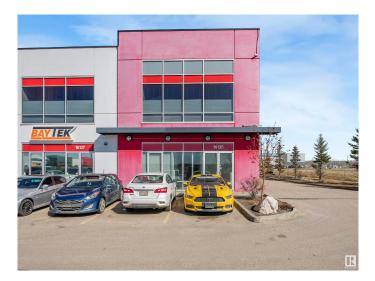

# \$0 - 16135 142 Street, Edmonton

MLS® #E4432914

## \$0

0 Bedroom, 0.00 Bathroom, Industrial on 0.00 Acres

Rampart Industrial, Edmonton, AB

This stunning office space redefines understated elegance. Designed with both functionality and style in mind, it boasts a beautifully finished interior complete with a spacious staff kitchen, modern bathrooms, and a thoughtful layout that enhances workflow and comfort. The option to include a back warehouse adds valuable flexibility for businesses with storage or operational needs. A rare combination of sophistication and utility, this space is ready to elevate your work environment.