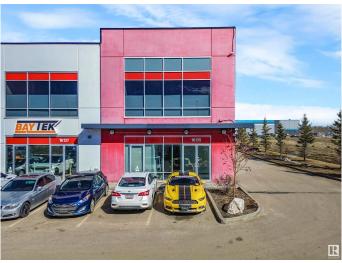

# \$0 - 16135 142 Street, Edmonton

MLS® #E4432914

## \$0

0 Bedroom, 0.00 Bathroom, Industrial on 0.00 Acres

Rampart Industrial, Edmonton, AB

This stunning office space redefines understated elegance. Designed with both functionality and style in mind, it boasts a beautifully finished interior complete with a spacious staff kitchen, modern bathrooms, and a thoughtful layout that enhances workflow and comfort. The option to include a back warehouse adds valuable flexibility for businesses with storage or operational needs. A rare combination of sophistication and utility, this space is ready to elevate your work environment.