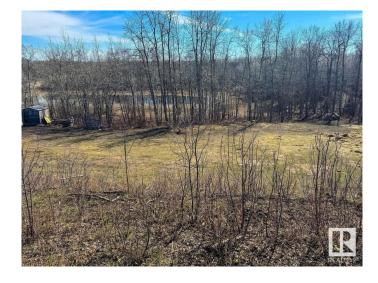

### \$200,000

0 Bedroom, 0.00 Bathroom, Rural on 4.70 Acres

Lakewood Acres, Rural Strathcona County, AB

For more information, please click on "View Listing on Realtor Website". Discover 4.7 acres of raw land in Lakewood Acres, just 25 mins from SE Edmonton. Backing onto 50 acres of greenspace and adjacent to 40 more, enjoy privacy, nature, and abundant wildlife. The land features a hill, water body on the south edge, and a treed area with walking trails - ideal for a retreat or future build. Fully fenced with welded wire, it's perfect for dogs and includes a round pen for horses. A gated driveway is in place, with a small shed included and a 40' seacan available. Services are at the property line. A rare opportunity to own scenic land with character and potential.