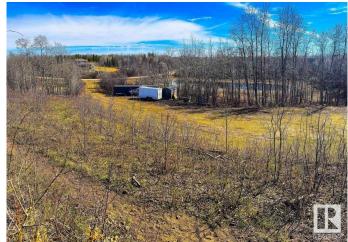

### \$200,000

0 Bedroom, 0.00 Bathroom, Rural on 4.70 Acres

Lakewood Acres, Rural Strathcona County, AB

For more information, please click on "View Listing on Realtor Website". Discover 4.7 acres of raw land in Lakewood Acres, just 25 mins from SE Edmonton. Backing onto 50 acres of greenspace and adjacent to 40 more, enjoy privacy, nature, and abundant wildlife. The land features a hill, water body on the south edge, and a treed area with walking trails - ideal for a retreat or future build. Fully fenced with welded wire, it's perfect for dogs and includes a round pen for horses. A gated driveway is in place, with a small shed included and a 40' seacan available. Services are at the property line. A rare opportunity to own scenic land with character and potential.