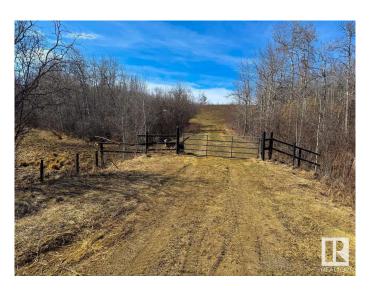

### \$200,000

0 Bedroom, 0.00 Bathroom, Rural on 4.70 Acres

Lakewood Acres, Rural Strathcona County, AB

For more information, please click on "View Listing on Realtor Website". Discover 4.7 acres of raw land in Lakewood Acres, just 25 mins from SE Edmonton. Backing onto 50 acres of greenspace and adjacent to 40 more, enjoy privacy, nature, and abundant wildlife. The land features a hill, water body on the south edge, and a treed area with walking trails - ideal for a retreat or future build. Fully fenced with welded wire, it's perfect for dogs and includes a round pen for horses. A gated driveway is in place, with a small shed included and a 40' seacan available. Services are at the property line. A rare opportunity to own scenic land with character and potential.