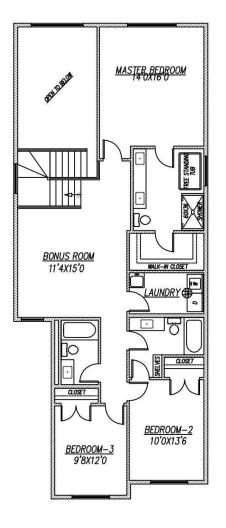

#### \$749,900

4 Bedroom, 3.00 Bathroom, 2,463 sqft Single Family on 0.00 Acres

Alces, Edmonton, AB

Amazing pre-construction opportunity to build your dream custom home in the growing community of Alces! One of the last remaining lots that backs onto a serene green space! Design a fully customizable layout with options for up to 5 bedrooms (or 4 bedrooms and a bonus room), 3 full bathrooms, a spice kitchen with walk-thru pantry, open-to-above living room, extended kitchen with dining nook, and a separate entrance to the basementâ€"ideal for future development or suite potential. Choose your own interior finishings, fixtures, and floor plan to suit your lifestyle. Don't miss your chance to create a personalized home in one of Edmonton's newest and most exciting neighbourhoods!