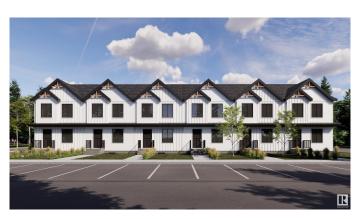

## \$274,998

2 Bedroom, 1.50 Bathroom, 826 sqft Condo / Townhouse on 0.00 Acres

Marquis, Edmonton, AB

Welcome to Marquis Meadows! This brand new townhouse unit the "Mila― Built by StreetSide Developments and is located in one of North East Edmonton's newest premier communities of Marquis. With almost 830 square Feet, it comes with full landscaping and a parking stall, this opportunity is perfect for a young family or young couple. Your main floor is complete with upgrade luxury Vinyl Plank flooring throughout the great room and the kitchen. Highlighted in your new kitchen are upgraded cabinet and a tile back splash. The upper level has 2 bedrooms and a full bathroom. This town home also comes with a unfinished basement perfect for a future development. \*\*\*Home is under construction and the photos are of an artist rendering and finishing's may vary, will be complete in the winter of 2026 \*\*\*