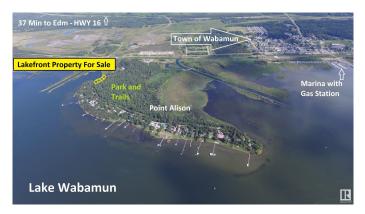

#### \$289,900

0 Bedroom, 0.00 Bathroom, Rural on 0.30 Acres

Point Alison, Rural Parkland County, AB

LAKEFRONT PROPERTY! Located @ Point Alison a unique GATED SUMMER VILLAGE with water on 3 sides, just 37 MINUTES FROM EDMONTON and walking distance into Wabamun. Home to an endless variety of birds and wildlife. This 100' wide lot is READY FOR YOUR DREAM CABIN and years of enjoyment and yes you would OWN RIGHT UP TO THE WATER'S EDGE. West facing will CAPTURE ALL THE SUNSETS or stay up all night on the full moon. This QUIET BAY IS PROTECTED from winds and big storms on the lake perfect for a variety of docks and boats. WALKING TRAILS wind through the forest behind where you can see all that nature has to offer. YEAR ROUND USE and access on the lake just minutes from home! No time line restrictions on building also no extended RV use.

### Exterior

Exterior Features Backs Onto Lake, Backs Onto Park/Trees, Beach Access, Flat Site, Waterfront Property