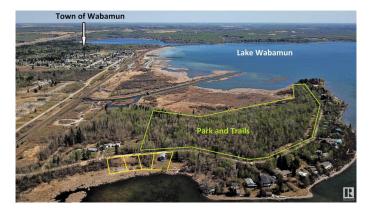

#### \$289,900

0 Bedroom, 0.00 Bathroom, Rural on 0.30 Acres

Point Alison, Rural Parkland County, AB

LAKEFRONT PROPERTY! Located @ Point Alison a unique GATED SUMMER VILLAGE with water on 3 sides, just 37 MINUTES FROM EDMONTON and walking distance into Wabamun. Home to an endless variety of birds and wildlife. This 100' wide lot is READY FOR YOUR DREAM CABIN and years of enjoyment and yes you would OWN RIGHT UP TO THE WATER'S EDGE. West facing will CAPTURE ALL THE SUNSETS or stay up all night on the full moon. This QUIET BAY IS PROTECTED from winds and big storms on the lake perfect for a variety of docks and boats. WALKING TRAILS wind through the forest behind where you can see all that nature has to offer. YEAR ROUND USE and access on the lake just minutes from home! No time line restrictions on building also no extended RV use.

### Exterior

Exterior Features Backs Onto Lake, Backs Onto Park/Trees, Beach Access, Flat Site, Waterfront Property