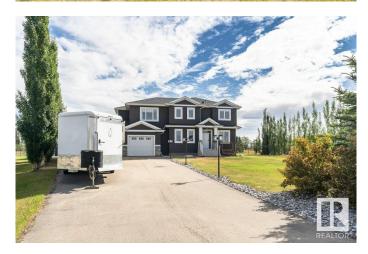

#### \$1,075,000

4 Bedroom, 2.50 Bathroom, 2,480 sqft Rural on 1.00 Acres

Spring Meadow Estates, Rural Parkland County, AB

Experience Luxurious Country Estate Living in this 2,400 sq ft, 4-bedroom home nestled on a 1-acre city-serviced lot in Spring Meadow Estatesâ€"just 10 minutes from Edmonton & St. Albert. Soaring foyer welcomes you into an open-concept design featuring vaulted ceilings, Spacious great room with tiled gas fireplace wall. Exquisite kitchen boasts modern white cabinetry, large island & walk-through pantry. Oversized dining area offers magnificent backyard views, perfect for hosting large gatherings. Convenient main floor office/den adds functionality. Upstairs, the primary suite features a 5-pce ensuite with dual sinks, large corner shower, soaker tub & walk-in closet. Second bedroom includes its own 4-pce ensuite & walk-in closet, while two additional bedrooms, additional 4-pce bath & laundry room complete the upper level. The triple attached heated garage serves as a perfect man cave. Outdoor living is enhanced by an 18x20 composite deck, a concrete pad that leads to a covered 16 x 16 screened in Gazebo.

### Exterior

| Exterior          | Wood                                                       |
|-------------------|------------------------------------------------------------|
| Exterior Features | Backs Onto Park/Trees, Cul-De-Sac, Golf Nearby, Landscaped |
| Construction      | Wood                                                       |
| Foundation        | Concrete Perimeter                                         |