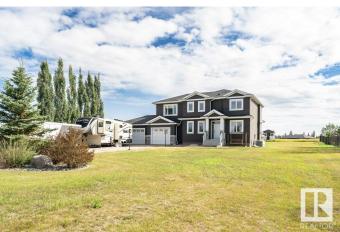

#### \$1,075,000

4 Bedroom, 2.50 Bathroom, 2,480 sqft Rural on 1.00 Acres

Spring Meadow Estates, Rural Parkland County, AB

Experience Luxurious Country Estate Living in this 2,400 sq ft, 4-bedroom home nestled on a 1-acre city-serviced lot in Spring Meadow Estatesâ€"just 10 minutes from Edmonton & St. Albert. Soaring foyer welcomes you into an open-concept design featuring vaulted ceilings, Spacious great room with tiled gas fireplace wall. Exquisite kitchen boasts modern white cabinetry, large island & walk-through pantry. Oversized dining area offers magnificent backyard views, perfect for hosting large gatherings. Convenient main floor office/den adds functionality. Upstairs, the primary suite features a 5-pce ensuite with dual sinks, large corner shower, soaker tub & walk-in closet. Second bedroom includes its own 4-pce ensuite & walk-in closet, while two additional bedrooms, additional 4-pce bath & laundry room complete the upper level. The triple attached heated garage serves as a perfect man cave. Outdoor living is enhanced by an 18x20 composite deck, a concrete pad that leads to a covered 16 x 16 screened in Gazebo.

### Exterior

| Exterior          | Wood                                                       |
|-------------------|------------------------------------------------------------|
| Exterior Features | Backs Onto Park/Trees, Cul-De-Sac, Golf Nearby, Landscaped |
| Construction      | Wood                                                       |
| Foundation        | Concrete Perimeter                                         |