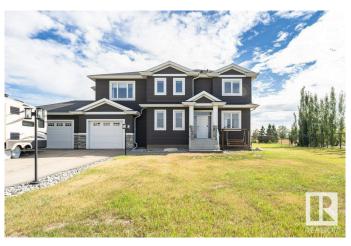

#### \$1,075,000

4 Bedroom, 2.50 Bathroom, 2,480 sqft Rural on 1.00 Acres

Spring Meadow Estates, Rural Parkland County, AB

Experience Luxurious Country Estate Living in this 2,400 sq ft, 4-bedroom home nestled on a 1-acre city-serviced lot in Spring Meadow Estatesâ€"just 10 minutes from Edmonton & St. Albert. Soaring foyer welcomes you into an open-concept design featuring vaulted ceilings, Spacious great room with tiled gas fireplace wall. Exquisite kitchen boasts modern white cabinetry, large island & walk-through pantry. Oversized dining area offers magnificent backyard views, perfect for hosting large gatherings. Convenient main floor office/den adds functionality. Upstairs, the primary suite features a 5-pce ensuite with dual sinks, large corner shower, soaker tub & walk-in closet. Second bedroom includes its own 4-pce ensuite & walk-in closet, while two additional bedrooms, additional 4-pce bath & laundry room complete the upper level. The triple attached heated garage serves as a perfect man cave. Outdoor living is enhanced by an 18x20 composite deck, a concrete pad that leads to a covered 16 x 16 screened in Gazebo.

### Exterior

| Exterior          | Wood                                                       |
|-------------------|------------------------------------------------------------|
| Exterior Features | Backs Onto Park/Trees, Cul-De-Sac, Golf Nearby, Landscaped |
| Construction      | Wood                                                       |
| Foundation        | Concrete Perimeter                                         |