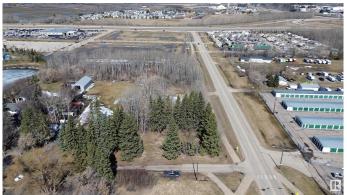

#### \$330,000

0 Bedroom, 0.00 Bathroom, Land Commercial on 0.00 Acres

Old Town\_STPL, Stony Plain, AB

Prime location Treed 1 Acre parcel in Stony Plain Zoned C-3 Central Mixed district located on 43 AVE and 50th Street. Utilities at property line. Lot dimentions are 135 feet by 328 feet.