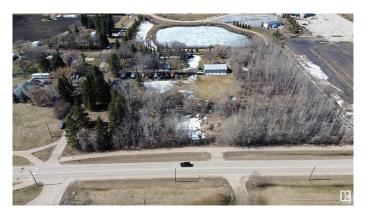

#### \$330,000

0 Bedroom, 0.00 Bathroom, Land Commercial on 0.00 Acres

Old Town\_STPL, Stony Plain, AB

Prime location Treed 1 Acre parcel in Stony Plain Zoned C-3 Central Mixed district located on 43 AVE and 50th Street. Utilities at property line. Lot dimentions are 135 feet by 328 feet.