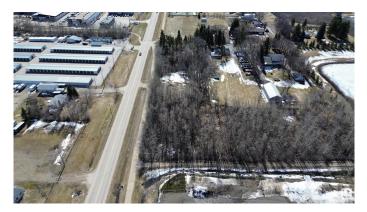

#### \$330,000

0 Bedroom, 0.00 Bathroom, Land Commercial on 0.00 Acres

Old Town\_STPL, Stony Plain, AB

Prime location Treed 1 Acre parcel in Stony Plain Zoned C-3 Central Mixed district located on 43 AVE and 50th Street. Utilities at property line. Lot dimentions are 135 feet by 328 feet.