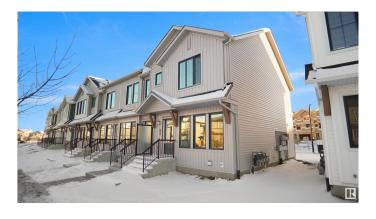

## \$329.998

3 Bedroom, 2.00 Bathroom, 1,071 sqft Condo / Townhouse on 0.00 Acres

Desrochers Area, Edmonton, AB

Welcome home to this brand new row house unit the "Sage " Built by StreetSide Developments and is located in one of South West Edmonton's newest premier communities of Desrochers. With almost 1100 square Feet, it comes with front yard landscaping and a single over sized rear detached parking pad this opportunity is perfect for a young family or young couple. Your main floor is complete with upgrade luxury Vinyl Plank flooring throughout the great room and the kitchen. room. Highlighted in your new kitchen are upgraded cabinet and a tile back splash. The upper level has 3 bedrooms and 2 full bathrooms. This home also comes with an unfinished basement perfect for a future development. \*\*\*Home is under construction and the photos are of the show home colors and finishing's may vary, will be complete in the winter of 2025 \*\*\*