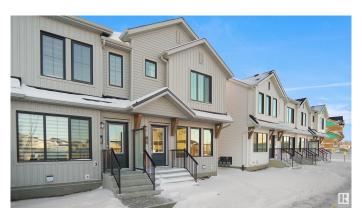

## \$329.998

3 Bedroom, 2.00 Bathroom, 1,071 sqft Condo / Townhouse on 0.00 Acres

Desrochers Area, Edmonton, AB

Welcome home to this brand new row house unit the "Sage " Built by StreetSide Developments and is located in one of South West Edmonton's newest premier communities of Desrochers. With almost 1100 square Feet, it comes with front yard landscaping and a single over sized rear detached parking pad this opportunity is perfect for a young family or young couple. Your main floor is complete with upgrade luxury Vinyl Plank flooring throughout the great room and the kitchen. room. Highlighted in your new kitchen are upgraded cabinet and a tile back splash. The upper level has 3 bedrooms and 2 full bathrooms. This home also comes with an unfinished basement perfect for a future development. \*\*\*Home is under construction and the photos are of the show home colors and finishing's may vary, will be complete in the winter of 2025 \*\*\*