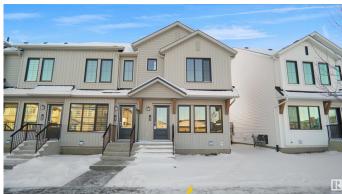

## \$329.998

3 Bedroom, 2.00 Bathroom, 1,071 sqft Condo / Townhouse on 0.00 Acres

Desrochers Area, Edmonton, AB

Welcome home to this brand new row house unit the "Sage " Built by StreetSide Developments and is located in one of South West Edmonton's newest premier communities of Desrochers. With almost 1100 square Feet, it comes with front yard landscaping and a single over sized rear detached parking pad this opportunity is perfect for a young family or young couple. Your main floor is complete with upgrade luxury Vinyl Plank flooring throughout the great room and the kitchen. room. Highlighted in your new kitchen are upgraded cabinet and a tile back splash. The upper level has 3 bedrooms and 2 full bathrooms. This home also comes with an unfinished basement perfect for a future development. \*\*\*Home is under construction and the photos are of the show home colors and finishing's may vary, will be complete in the winter of 2025 \*\*\*